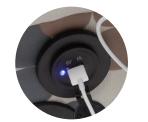

## **BODY OPTIONS ◊**

Black arm capsUSB charging port (right side, power chairs only)Second side tableCentral-locking casters

◊ Additional charges apply.

Central-locking casters

Black arm caps

USB charging port (power chairs only)