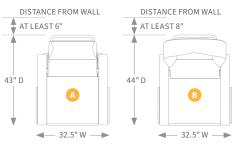

## **SPACE REQUIREMENTS**

#### **FRONT VIEW**

### **SIDE VIEW**

| SPECIFICATIONS                           | 🔕 610   61P  | 63P          |
|------------------------------------------|--------------|--------------|
| Powered recline                          | $\checkmark$ | $\checkmark$ |
| Manual recline                           | $\checkmark$ |              |
| Weight capacity                          | 300 lbs      | 300 lbs      |
| Back style                               | Straight     | Wingback     |
| Back height (from floor/from seat)       | 47"/ 29"     | 49"/ 31"     |
| Overall width*                           | 32.5"        | 32.5"        |
| Seat width                               | 23"          | 23"          |
| Seat height/depth                        | 24.5"/ 20.5" | 24.5"/ 20.5" |
| Arm height (from floor, highest point)** | 29"          | 29"          |
| Overall upright depth (with handle)      | 43"          | 44"          |
| Dual thermoplastic casters (diameter)    | 4"           | 4"           |