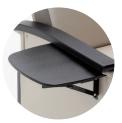

# **STANDARD FEATURES**

Manual or powered recline Swing-away arms Trendelenburg Vanity panel selection † Side table (choice of 2 table styles) Retractable foot tray Push handle Wall-hugger mechanism (infinite recline positions) Quick-release seat 4" dual thermoplastic casters † Not available with Tuxedo style