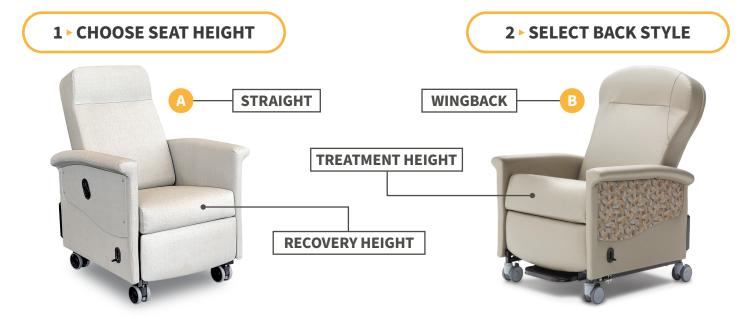

alō MEDICAL RECLINER/TRANSPORTER

Curated for the highest quality of care and aesthetic, the Alō combines form + function to create a stunning selection for any healthcare facility. Completely customizable, the Alō offers premium selections as standard features, allowing maximum flexibility to design the look you need without sacrificing acute functionality. Powered recline, heat + massage, and USB charging port provide modern conveniences and comfort for patients during treatment. Available in two working heights (*treatment* and *recovery*) to accommodate any patient seating need.

# **STANDARD FEATURES**

Manual or powered recline Swing-away arms Trendelenburg Vanity panel selection † Side table (choice of 2 table styles) Retractable foot tray Push handle Wall-hugger mechanism (infinite recline positions) Quick-release seat 4" dual thermoplastic casters † Not available with Tuxedo style

Swing-away arms open to 180°

Manual release lever or hand-held power remote

Removable seat for easy disinfecting