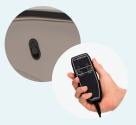

Swing-away arms open to 180°

Manual release lever or hand-held power remote

Removable seat for easy disinfecting