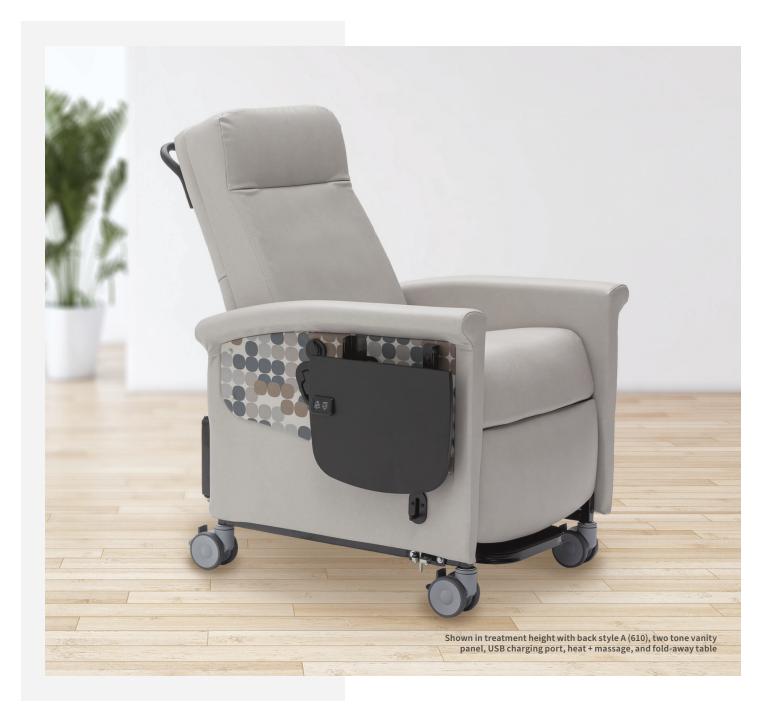

alō MEDICAL RECLINER/TRANSPORTER

Curated for the highest quality of care and aesthetic, the Alō combines form + function to create a stunning selection for any healthcare facility. Completely customizable, the Alō offers premium selections as standard features, allowing maximum flexibility to design the look you need without sacrificing acute functionality. Powered recline, heat + massage, and USB charging port provide modern conveniences and comfort for patients during treatment. Available in two working heights (*treatment* and *recovery*) to accommodate any patient seating need.

# **STANDARD FEATURES**

Manual or powered recline Swing-away arms Trendelenburg Vanity panel selection † Side table (choice of 2 table styles) Retractable foot tray Push handle Wall-hugger mechanism (infinite recline positions) Quick-release seat 4" dual thermoplastic casters † Not available with Tuxedo style

Swing-away arms open to 180°

Manual release lever or hand-held power remote

Removable seat for easy disinfecting

## **BODY OPTIONS ◊**

Black arm capsUSB charging port (right side, power chairs only)Second side tableCentral-locking casters

◊ Additional charges apply.

Central-locking casters

Black arm caps

USB charging port (power chairs only)