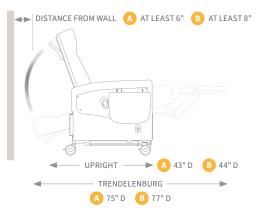

## **SPACE REQUIREMENTS**

#### TOP VIEW WITH SWING-AWAY ARMS

### **SIDE VIEW**

| SPECIFICATIONS                           | 🔕 610   61P  | 63P          |
|------------------------------------------|--------------|--------------|
| Powered recline                          | $\checkmark$ | $\checkmark$ |
| Manual recline                           | $\checkmark$ |              |
| Weight capacity                          | 300 lbs      | 300 lbs      |
| Back style                               | Straight     | Wingback     |
| Back height (from floor/from seat)       | 47"/ 29"     | 49"/ 31"     |
| Overall width*                           | 32.5"        | 32.5"        |
| Seat width                               | 23"          | 23"          |
| Seat height/depth                        | 24.5"/ 20.5" | 24.5"/ 20.5" |
| Arm height (from floor, highest point)** | 29"          | 29"          |
| Overall upright depth (with handle)      | 43"          | 44"          |
| Dual thermoplastic casters (diameter)    | 4"           | 4"           |