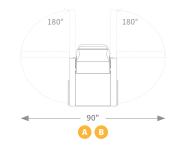

## **SPACE REQUIREMENTS**

#### TOP VIEW WITH SWING-AWAY ARMS

Swing-away arms open to 180°

Manual release lever or hand-held power remote

Removable seat for easy disinfecting