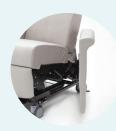

Swing-away arms open to 180°

Manual release lever or hand-held power remote

Removable seat for easy disinfecting