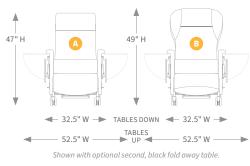

#### **FRONT VIEW**

### **SIDE VIEW**

| SPECIFICATIONS                           | 🔕 610   61P  | 63P          |
|------------------------------------------|--------------|--------------|
| Powered recline                          | $\checkmark$ | $\checkmark$ |
| Manual recline                           | $\checkmark$ |              |
| Weight capacity                          | 300 lbs      | 300 lbs      |
| Back style                               | Straight     | Wingback     |
| Back height (from floor/from seat)       | 47"/ 29"     | 49"/ 31"     |
| Overall width*                           | 32.5"        | 32.5"        |
| Seat width                               | 23"          | 23"          |
| Seat height/depth                        | 24.5"/ 20.5" | 24.5"/ 20.5" |
| Arm height (from floor, highest point)** | 29"          | 29"          |
| Overall upright depth (with handle)      | 43"          | 44"          |
| Dual thermoplastic casters (diameter)    | 4"           | 4"           |