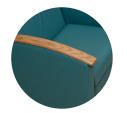

## **BODY OPTION ◊**

Oak armrests

♦ Additional charges apply.

Oak armrest

|                             | MODEL NUMBER |  |
|-----------------------------|--------------|--|
| SPECIFICATIONS              | 526          |  |
| Weight capacity             | 300 lbs.     |  |
| Overall height              | 42″          |  |
| Overall width               | 32.5″        |  |
| Sleep length                | 74″          |  |
| Seat height/width           | 18″/25″      |  |
| Seat depth                  | 21″          |  |
| Arm width                   | 2.5″         |  |
| Optional wood armrest width | 3″           |  |
| Total number of positions   | 3            |  |