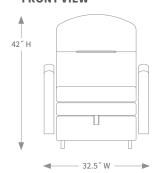

# SPACE REQUIREMENTS STANDARD MODEL

#### **FRONT VIEW**

## **BODY OPTION ◊**

Oak armrests

♦ Additional charges apply.

Oak armrest

|                             | MODEL NUMBER |  |
|-----------------------------|--------------|--|
| SPECIFICATIONS              | 526          |  |
| Weight capacity             | 300 lbs.     |  |
| Overall height              | 42″          |  |
| Overall width               | 32.5″        |  |
| Sleep length                | 74″          |  |
| Seat height/width           | 18″/25″      |  |
| Seat depth                  | 21″          |  |
| Arm width                   | 2.5″         |  |
| Optional wood armrest width | 3″           |  |
| Total number of positions   | 3            |  |