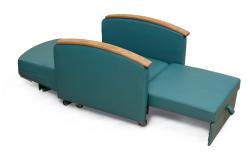

Easily converts to flat body position for nocturnal use.

#### **STANDARD FEATURES**

Three positions

Steel and wood construction

Open design to allow for body mobility

Caster wheels (rear-locking)

Z-spring construction

Rear locking caster

Z-spring construction

Open concept design