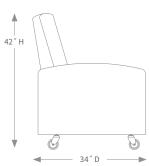

# SPACE REQUIREMENTS STANDARD MODEL

#### **SIDE VIEW**

## **BODY OPTION ◊**

Oak armrests

♦ Additional charges apply.

Oak armrest

|                             | MODEL NUMBER |  |
|-----------------------------|--------------|--|
| SPECIFICATIONS              | 526          |  |
| Weight capacity             | 300 lbs.     |  |
| Overall height              | 42″          |  |
| Overall width               | 32.5″        |  |
| Sleep length                | 74″          |  |
| Seat height/width           | 18″/25″      |  |
| Seat depth                  | 21″          |  |
| Arm width                   | 2.5″         |  |
| Optional wood armrest width | 3″           |  |
| Total number of positions   | 3            |  |