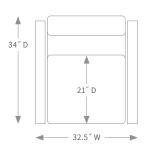

# SPACE REQUIREMENTS STANDARD MODEL

## **TOP VIEW**

## **BODY OPTION ◊**

Oak armrests

♦ Additional charges apply.

Oak armrest

|                             | MODEL NUMBER |  |
|-----------------------------|--------------|--|
| SPECIFICATIONS              | 526          |  |
| Weight capacity             | 300 lbs.     |  |
| Overall height              | 42″          |  |
| Overall width               | 32.5″        |  |
| Sleep length                | 74″          |  |
| Seat height/width           | 18″/25″      |  |
| Seat depth                  | 21″          |  |
| Arm width                   | 2.5″         |  |
| Optional wood armrest width | 3″           |  |
| Total number of positions   | 3            |  |