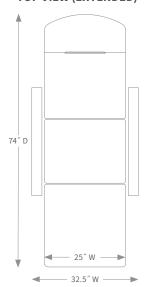

## **TOP VIEW (EXTENDED)**

# SPACE REQUIREMENTS STANDARD MODEL

## **BODY OPTION ◊**

Oak armrests

♦ Additional charges apply.

Oak armrest

|                             | MODEL NUMBER |  |
|-----------------------------|--------------|--|
| SPECIFICATIONS              | 526          |  |
| Weight capacity             | 300 lbs.     |  |
| Overall height              | 42″          |  |
| Overall width               | 32.5″        |  |
| Sleep length                | 74″          |  |
| Seat height/width           | 18″/25″      |  |
| Seat depth                  | 21″          |  |
| Arm width                   | 2.5″         |  |
| Optional wood armrest width | 3″           |  |
| Total number of positions   | 3            |  |