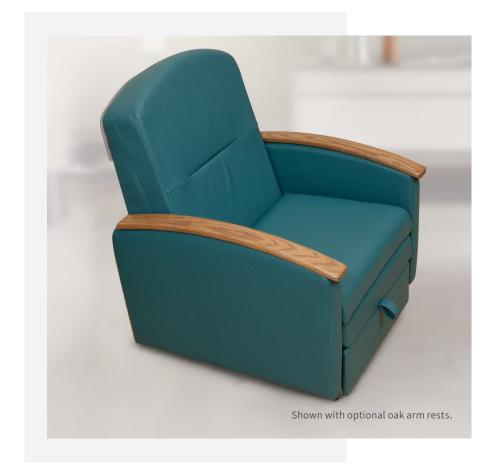

## 526 series

OVERNIGHTER CHAIR

The open concept design of the Classic Overnighter provides stylish daytime seating and spacious sleeping for overnight guests. One of our very first products, the Classic Overnighter features time-tested engineering with superior durability for years of use. Medical-grade vinyls clean easily and come in a wide range of colors to match any interior color scheme. Keep loved ones close and comfortable with the Classic Overnighter.

## **BODY OPTION ◊**

Oak armrests

♦ Additional charges apply.

Oak armrest

|                             | MODEL NUMBER |  |
|-----------------------------|--------------|--|
| SPECIFICATIONS              | 526          |  |
| Weight capacity             | 300 lbs.     |  |
| Overall height              | 42″          |  |
| Overall width               | 32.5″        |  |
| Sleep length                | 74″          |  |
| Seat height/width           | 18″/25″      |  |
| Seat depth                  | 21″          |  |
| Arm width                   | 2.5″         |  |
| Optional wood armrest width | 3″           |  |
| Total number of positions   | 3            |  |