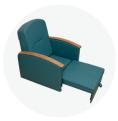

## 526 series

OVERNIGHTER CHAIR

The open concept design of the Classic Overnighter provides stylish daytime seating and spacious sleeping for overnight guests. One of our very first products, the Classic Overnighter features time-tested engineering with superior durability for years of use. Medical-grade vinyls clean easily and come in a wide range of colors to match any interior color scheme. Keep loved ones close and comfortable with the Classic Overnighter.

Easily converts to flat body position for nocturnal use.

Open concept design