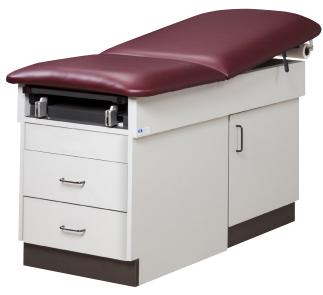

## **Family Practice Table**

### **MODEL 2100M6**

- Premium, vinyl upholstery over 2" firm, foam padding (5 cm)
- Full 28.5" width for patient comfort (72.39 cm)
- Air-spring adjustable backrest
- Coated, two position adjustable stirrups
- Pull-out leg rest on steel track
- Easy care all laminate base
- Color coordinated doors and top available
- Chip resistant edges
- 1 large side storage compartment with shelf
- Storage compartment is accessible from both sides (no right or left handed tables)
- 2 drawers with all steel slides
- Built with plywood and laminate panels that are California
  - CARB II compliant
- Top sections are easily replaceable in the field
- Adjustable feet for leveling
- Paper dispenser included
- 400 lbs. load capacity under normal use (181.43 kg)

#### **SPECIFICATIONS**

58"/72" extended L x 28.5" W x 31" H