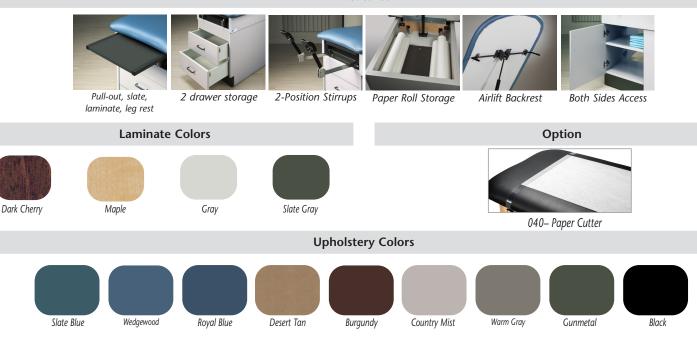

### **MODEL 2100M6**

- Premium, vinyl upholstery over 2" firm, foam padding (5 cm)
- Full 28.5" width for patient comfort (72.39 cm)
- Air-spring adjustable backrest
- Coated, two position adjustable stirrups
- Pull-out leg rest on steel track
- Easy care all laminate base
- Color coordinated doors and top available
- Chip resistant edges
- 1 large side storage compartment with shelf
- Storage compartment is accessible from both sides (no right or left handed tables)
- 2 drawers with all steel slides
- Built with plywood and laminate panels that are California
  - CARB II compliant
- Top sections are easily replaceable in the field
- Adjustable feet for leveling
- Paper dispenser included
- 400 lbs. load capacity under normal use (181.43 kg)

#### Features