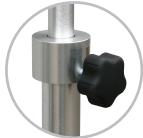

Locking collar is designed for strength to secure the pole in its raised position. An inner sleeve protects the inner tube against marring

The base features a reservoir to collect fluid and reduce spillage on the O.R. floor