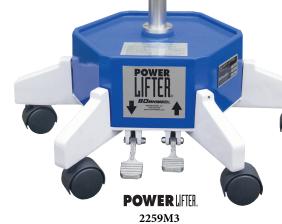

## **Features:**

Safe air-operated system featuring an internal, rechargeable 12V battery Easy to operate:

- Depress the "UP" foot pedal to raise 5,000 cc per hook (total 40 lbs) to a height of 9 feet
- Depress the "DOWN" foot pedal to smoothly lower solution containers and make changeovers
- Heavy cast aluminum base provides stability at maximum and minimum capacity
- 4-hook independent hanger assembly safely holds a total of four 5,000 cc irrigation containers
- Battery operation eliminates hazardous electric cords on O.R. floor

## **Specifications for Power Lifter**

**Capacity** - Up to four 5000 cc containers (one bag per hook)

Material - Anodized aluminum poles / Stainless steel hanger assembly

Cast aluminum base 6 non-conductive casters

**Lift Mechanism** - Pneumatic

**Height** - Min. 5' 7" to Max. 9' from floor to top hanger **Shipping Weight** - Base - 48 lbs / Pole Assembly - 8 lbs

Operating Voltage - 12V DC (nom.)

Recharge Power - 115V 60Hz / approx. 180MA

Locking collar is designed for strength to secure the pole in its raised position. An inner sleeve protects the inner tube against marring

The base features a reservoir to collect fluid and reduce spillage on the O.R. floor