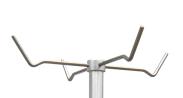

## **Features:**

Safe air-operated system featuring an internal, rechargeable 12V battery Easy to operate:

- Depress the "UP" foot pedal to raise 5,000 cc per hook (total 40 lbs) to a height of 9 feet
- Depress the "DOWN" foot pedal to smoothly lower solution containers and make changeovers
- Heavy cast aluminum base provides stability at maximum and minimum capacity
- 4-hook independent hanger assembly safely holds a total of four 5,000 cc irrigation containers
- Battery operation eliminates hazardous electric cords on O.R. floor

## **Specifications for Power Lifter**

**Capacity** - Up to four 5000 cc containers (one bag per hook)

Material - Anodized aluminum poles / Stainless steel hanger assembly

Cast aluminum base 6 non-conductive casters