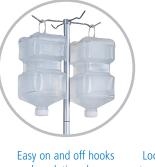

## **Features:**

Safe air-operated system featuring an internal, rechargeable 12V battery Easy to operate:

- Depress the "UP" foot pedal to raise 5,000 cc per hook (total 40 lbs) to a height of 9 feet
- Depress the "DOWN" foot pedal to smoothly lower solution containers and make changeovers
- Heavy cast aluminum base provides stability at maximum and minimum capacity
- 4-hook independent hanger assembly safely holds a total of four 5,000 cc irrigation containers
- Battery operation eliminates hazardous electric cords on O.R. floor

## **Specifications for Power Lifter**

**Capacity** - Up to four 5000 cc containers (one bag per hook)

Material - Anodized aluminum poles / Stainless steel hanger assembly

Cast aluminum base 6 non-conductive casters