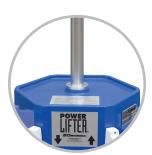

Locking collar is designed for strength to secure the pole in its raised position. An inner sleeve protects the inner tube against marring

The base features a reservoir to collect fluid and reduce spillage on the O.R. floor