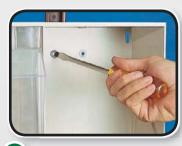

Having removed transparent clear cups, insert screw corresponding to screw holes in Tip Out Bin housing.

Insert screws and screw into disk on back of Tip Out Bin housing.

**Clear Tip Out Bin Frames** 

F rames are manufactured with preset parallel distance allowing Tip Out Bins to be stacked and removed easily and effi ciently. All frames have a ledge at the bottom allowing Tip Out Bins to be secured above ground level. Each Tip Out Bin needs 2 disks and 2 screws (7472M9) in order to affix to all rails and frames. (Bins are sold separately). Powder coat finish.