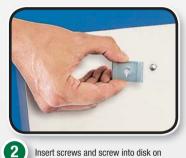

Having removed transparent clear cups, insert screw corresponding to screw holes in Tip Out Bin housing.

Insert screws and screw into disk on back of Tip Out Bin housing.

**Clear Tip Out Bin Frames** 

F rames are manufactured with preset parallel distance allowing Tip Out Bins to be stacked and removed easily and effi ciently. All frames have a ledge at the bottom allowing Tip Out Bins to be secured above ground level. Each Tip Out Bin needs 2 disks and 2 screws (7472M9) in order to affix to all rails and frames. (Bins are sold separately). Powder coat finish.