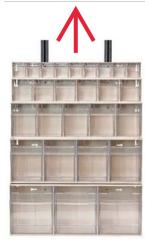

## **Clear Tip Out Bin Rails**

Provide an easy and efficient way to build a high density expandable storage system. U-channel shaped rails allow Tip Out Bins to slide easily to any height. Each Tip Out Bin needs 2 disks and 2 screws (7472M9) in order to affi x to all rails and frames. (Bins are sold separately). Powder coat finish.

Having removed transparent clear cups, insert screw corresponding to screw holes in Tip Out Bin housing.

Insert screws and screw into disk on back of Tip Out Bin housing.

**Clear Tip Out Bin Frames** 

F rames are manufactured with preset parallel distance allowing Tip Out Bins to be stacked and removed easily and effi ciently. All frames have a ledge at the bottom allowing Tip Out Bins to be secured above ground level. Each Tip Out Bin needs 2 disks and 2 screws (7472M9) in order to affix to all rails and frames. (Bins are sold separately). Powder coat finish.