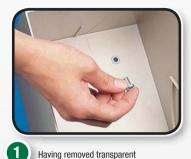

Having removed transparent clear cups, insert screw corresponding to screw holes in Tip Out Bin housing.

Insert screws and screw into disk on back of Tip Out Bin housing.

**Clear Tip Out Bin Frames** 

F rames are manufactured with preset parallel distance allowing Tip Out Bins to be stacked and removed easily and effi ciently. All frames have a ledge at the bottom allowing Tip Out Bins to be secured above ground level. Each Tip Out Bin needs 2 disks and 2 screws (7472M9) in order to affix to all rails and frames. (Bins are sold separately). Powder coat finish.