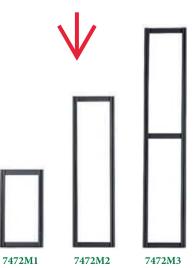

Utilize rails when base of the first bin will sit on the floor

Utilize frame when bins will be mounted above floor level

| •            |             |            | NO. OF BINS TO FIT EACH FRAME |        |        |        | _      |        |        |
|--------------|-------------|------------|-------------------------------|--------|--------|--------|--------|--------|--------|
| MODEL<br>NO. | DESCRIPTION | CTN<br>QTY | CTN<br>WGT                    | 2600M1 | 2600M2 | 2600M3 | 2600M4 | 2600M5 | 2600M6 |
| 7472M1       | 24"H Frame  | 1          | 3 lbs                         | 1      | 2      | 3      | 3      | 5      | 8      |
| 7472M2       | 48"H Frame  | 1          | 5 lbs                         | 3      | 5      | 6      | 7      | 10     | 16     |
| 7472M3       | 70"H Frame  | 1          | 7 lbs                         | 5      | 7      | 8      | 10     | 15     | 23     |

Having removed transparent clear cups, insert screw corresponding to screw holes in Tip Out Bin housing.

Insert screws and screw into disk on back of Tip Out Bin housing.

**Clear Tip Out Bin Frames** 

F rames are manufactured with preset parallel distance allowing Tip Out Bins to be stacked and removed easily and effi ciently. All frames have a ledge at the bottom allowing Tip Out Bins to be secured above ground level. Each Tip Out Bin needs 2 disks and 2 screws (7472M9) in order to affix to all rails and frames. (Bins are sold separately). Powder coat finish.