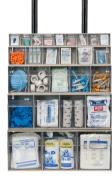

## **Clear Tip Out Bin Rails**

Provide an easy and efficient way to build a high density expandable storage system. U-channel shaped rails allow Tip Out Bins to slide easily to any height. Each Tip Out Bin needs 2 disks and 2 screws (7472M9) in order to affi x to all rails and frames. (Bins are sold separately). Powder coat finish.

Having removed transparent clear cups, insert screw corresponding to screw holes in Tip Out Bin housing.

Insert screws and screw into disk on back of Tip Out Bin housing.

**Clear Tip Out Bin Frames** 

F rames are manufactured with preset parallel distance allowing Tip Out Bins to be stacked and removed easily and effi ciently. All frames have a ledge at the bottom allowing Tip Out Bins to be secured above ground level. Each Tip Out Bin needs 2 disks and 2 screws (7472M9) in order to affix to all rails and frames. (Bins are sold separately). Powder coat finish.