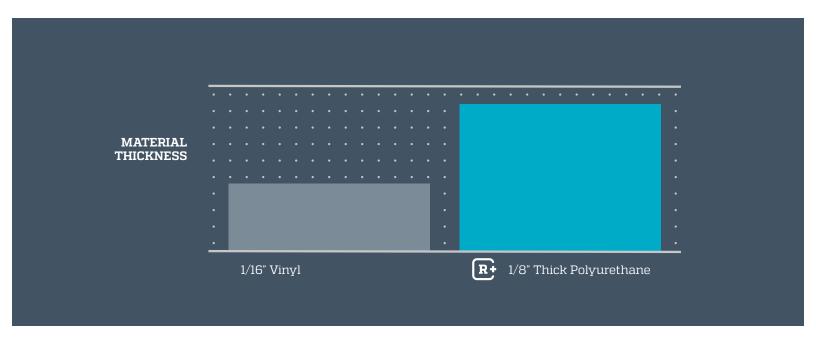

# Rhino Plus<sup>™</sup> covering combines ultradurable urethane over molded foam for all-day comfort and cleanability.

No other Med-Tech seating brand offers anything close to the year-over-year durability and all-day comfort of R+ Technology. Our thick, yet supple, urethane covering is resistant to punctures and tears while the molded foam cushion provides consistent support through long work days.