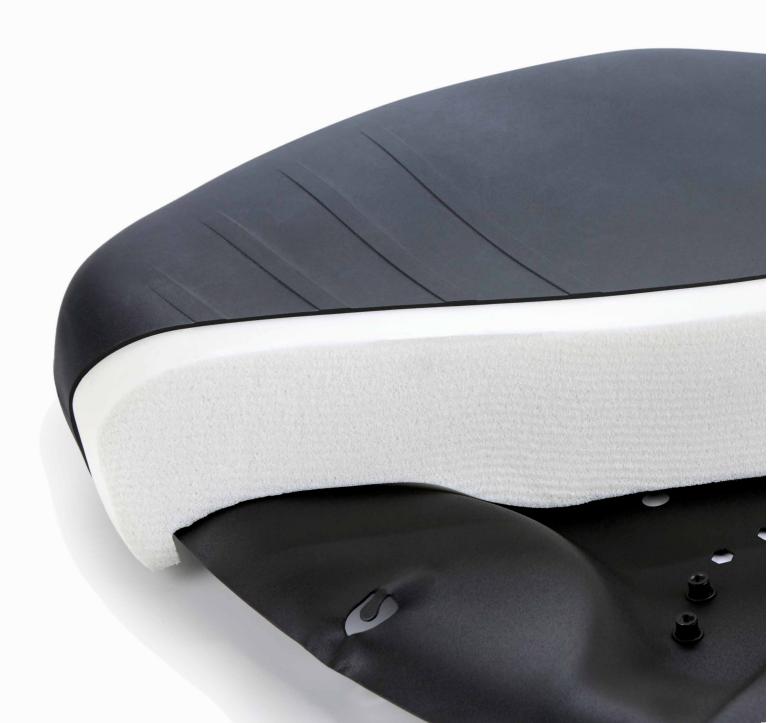

# Rhino Plus<sup>™</sup> covering combines ultradurable urethane over molded foam for all-day comfort and cleanability.

No other Med-Tech seating brand offers anything close to the year-over-year durability and all-day comfort of R+ Technology. Our thick, yet supple, urethane covering is resistant to punctures and tears while the molded foam cushion provides consistent support through long work days.

### **NON-SLIP + ACTIVE SEATING**

Today's Med-Tech environments require seating that moves with the user, providing a stable work platform. The R+ covers and slightly raised ridges provide just enough grip to allow users to lean forward and maintain a comfortable posture without the slipping often associated with vinyl and synthetic fabrics.

- // Unique non-slip texture
- // Maintain forward-leaning posture
- // Higher friction coefficient than vinyl