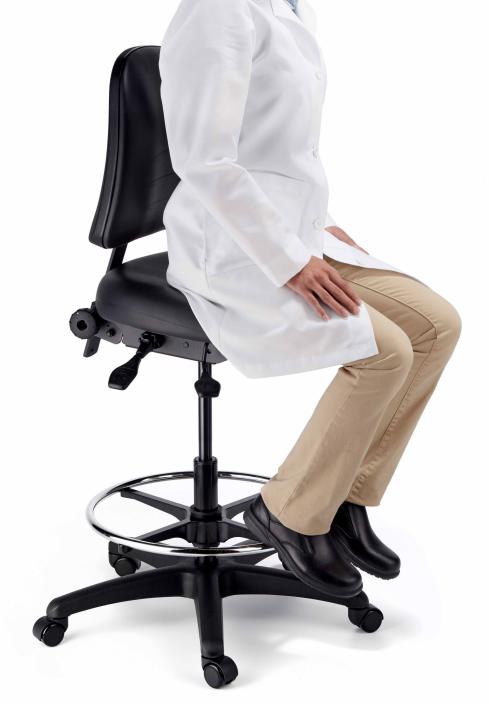

### **NON-SLIP + ACTIVE SEATING**

Today's Med-Tech environments require seating that moves with the user, providing a stable work platform. The R+ covers and slightly raised ridges provide just enough grip to allow users to lean forward and maintain a comfortable posture without the slipping often associated with vinyl and synthetic fabrics.

- // Unique non-slip texture
- // Maintain forward-leaning posture
- // Higher friction coefficient than vinyl