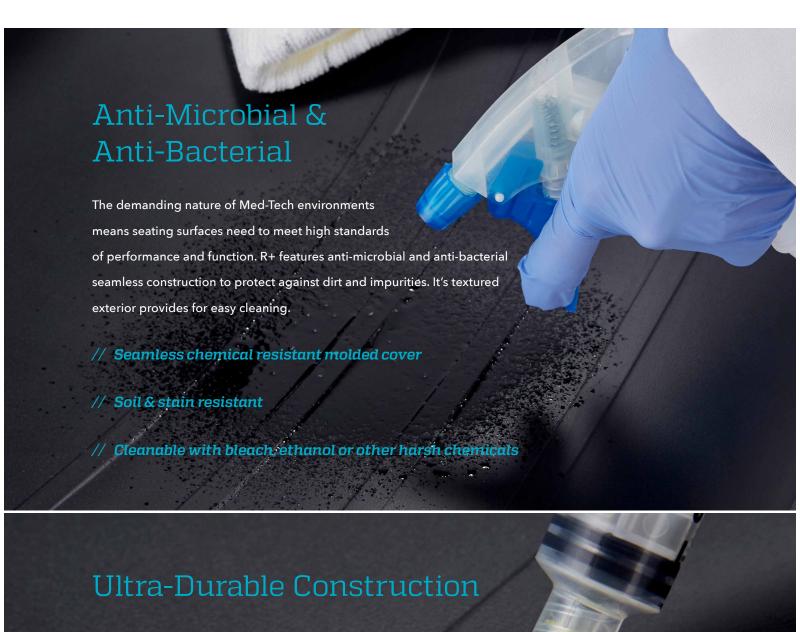

# Rhino Plus<sup>™</sup> covering combines ultradurable urethane over molded foam for all-day comfort and cleanability.

No other Med-Tech seating brand offers anything close to the year-over-year durability and all-day comfort of R+ Technology. Our thick, yet supple, urethane covering is resistant to punctures and tears while the molded foam cushion provides consistent support through long work days.

## R+ Technology

UNMATCHED IN COMFORT, DURABILITY & CLEANABILITY.