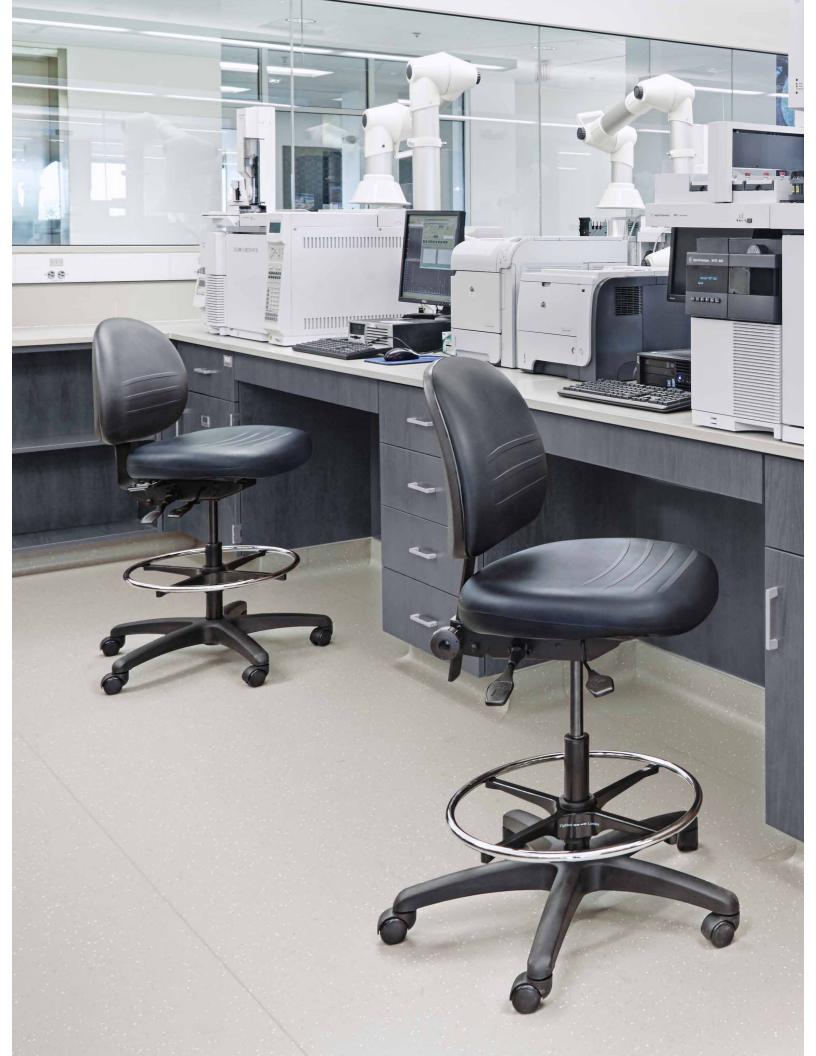

# Rhino Plus

SPECIFICALLY DESIGNED FOR MED-TECH ENVIRONMENTS

## R+ TECHNOLOGY OUTPERFORMS TRADITIONAL VINYL COVERINGS

The chair that sets the standard for versatility in Med-Tech environments.

Shown in Graphite.

Slightly smaller footprint, same quality and proven performance.

Shown in Black.