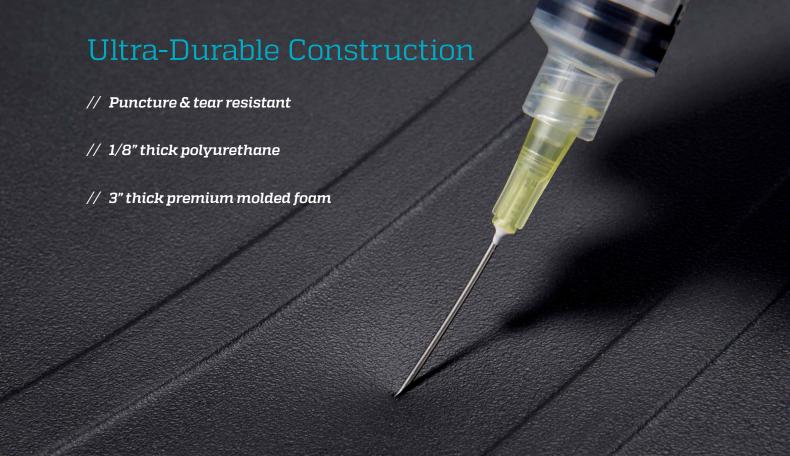

# Rhino Plus

SPECIFICALLY DESIGNED FOR MED-TECH ENVIRONMENTS

# Rhino Plus<sup>™</sup> covering combines ultradurable urethane over molded foam for all-day comfort and cleanability.

No other Med-Tech seating brand offers anything close to the year-over-year durability and all-day comfort of R+ Technology. Our thick, yet supple, urethane covering is resistant to punctures and tears while the molded foam cushion provides consistent support through long work days.