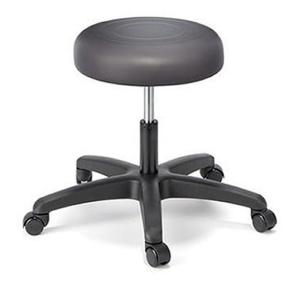

#### Fusion® Round Stool R+

Wider arc of movement, still with flexible ease and comfort.