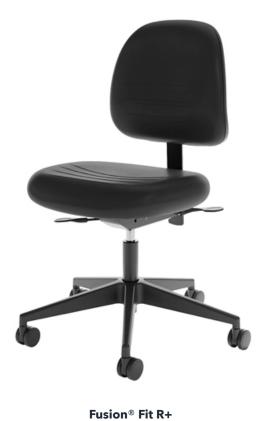

## R+ TECHNOLOGY OUTPERFORMS TRADITIONAL VINYL COVERINGS

The chair that sets the standard for versatility in Med-Tech environments.

Shown in Graphite.

Slightly smaller footprint, same quality and proven performance.

Shown in Black.