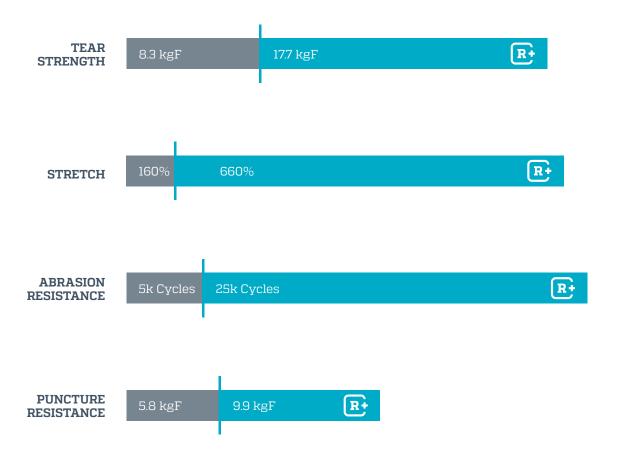

## R+ TECHNOLOGY OUTPERFORMS TRADITIONAL VINYL COVERINGS

The chair that sets the standard for versatility in Med-Tech environments.

Shown in Graphite.

Slightly smaller footprint, same quality and proven performance.

# Rhino Plus<sup>™</sup> covering combines ultradurable urethane over molded foam for all-day comfort and cleanability.

No other Med-Tech seating brand offers anything close to the year-over-year durability and all-day comfort of R+ Technology. Our thick, yet supple, urethane covering is resistant to punctures and tears while the molded foam cushion provides consistent support through long work days.