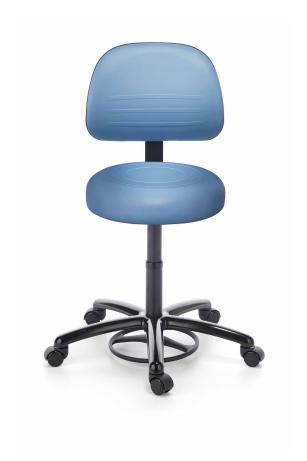

## R+ TECHNOLOGY OUTPERFORMS TRADITIONAL VINYL COVERINGS

The chair that sets the standard for versatility in Med-Tech environments.

Shown in Graphite.

Slightly smaller footprint, same quality and proven performance.

Shown in Black.