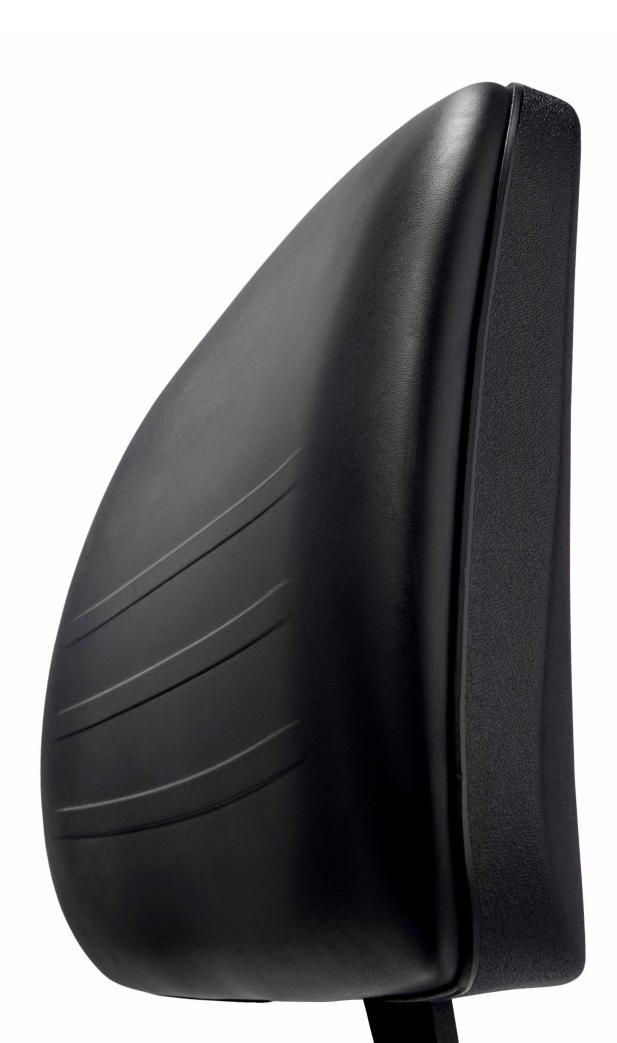

# Rhino Plus<sup>™</sup> covering combines ultradurable urethane over molded foam for all-day comfort and cleanability.

No other Med-Tech seating brand offers anything close to the year-over-year durability and all-day comfort of R+ Technology. Our thick, yet supple, urethane covering is resistant to punctures and tears while the molded foam cushion provides consistent support through long work days.

### **NON-SLIP + ACTIVE SEATING**

Today's Med-Tech environments require seating that moves with the user, providing a stable work platform. The R+ covers and slightly raised ridges provide just enough grip to allow users to lean forward and maintain a comfortable posture without the slipping often associated with vinyl and synthetic fabrics.

- // Unique non-slip texture
- // Maintain forward-leaning posture
- // Higher friction coefficient than vinyl