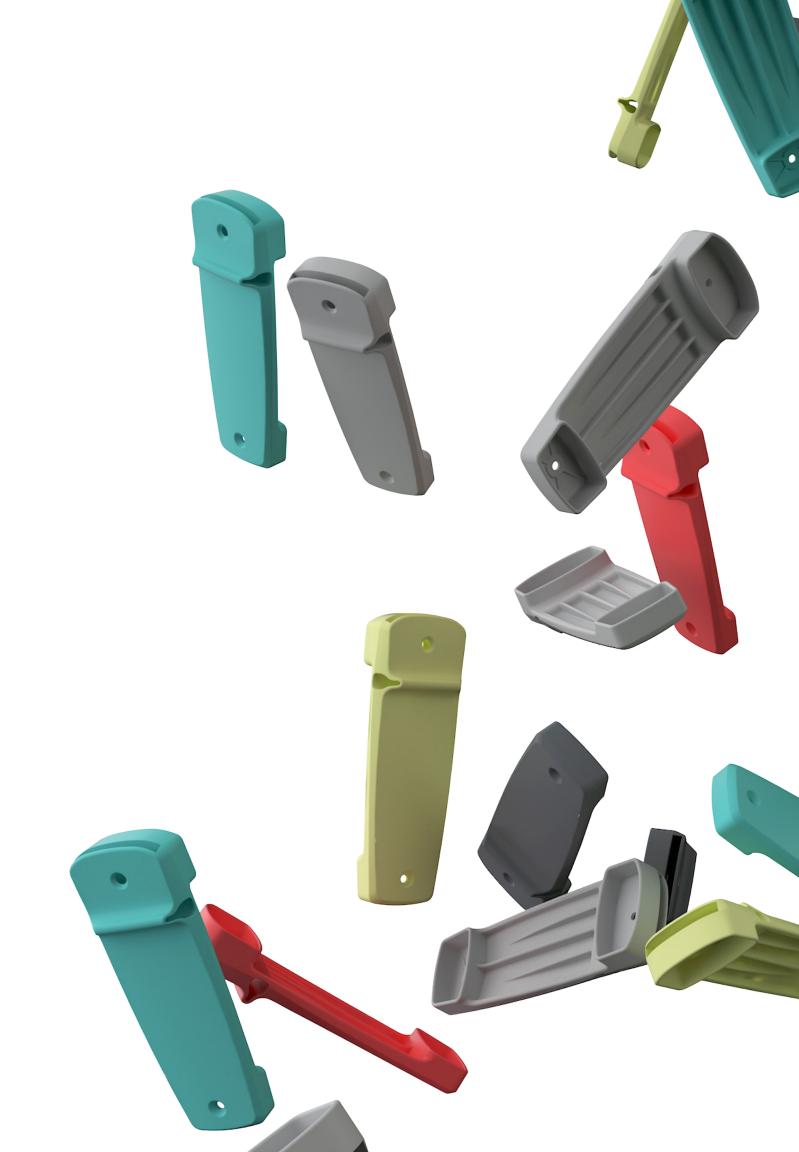

### **Upright Color**

#### Additional Options

Footring

High height - standard

Desk to counter - optional

Casters

Dual wheel or glide

Fixed Arms

Desk or high height