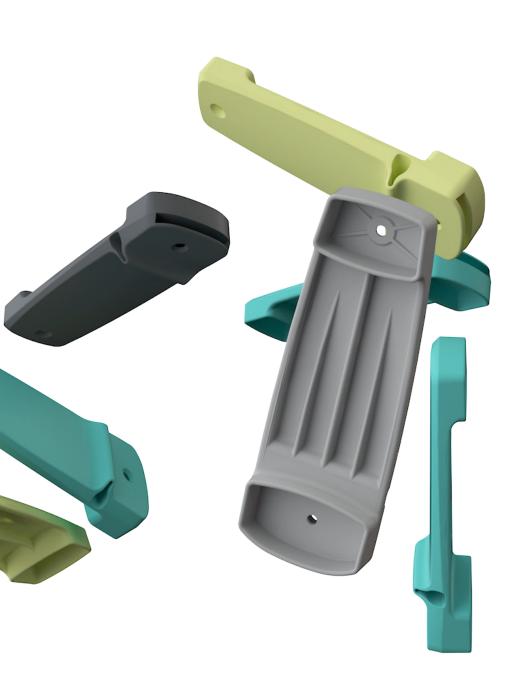

### **Upright Color**

#### Additional Options

Footring

High height - standard

Desk to counter - optional

Casters

Dual wheel or glide

Fixed Arms

Desk or high height