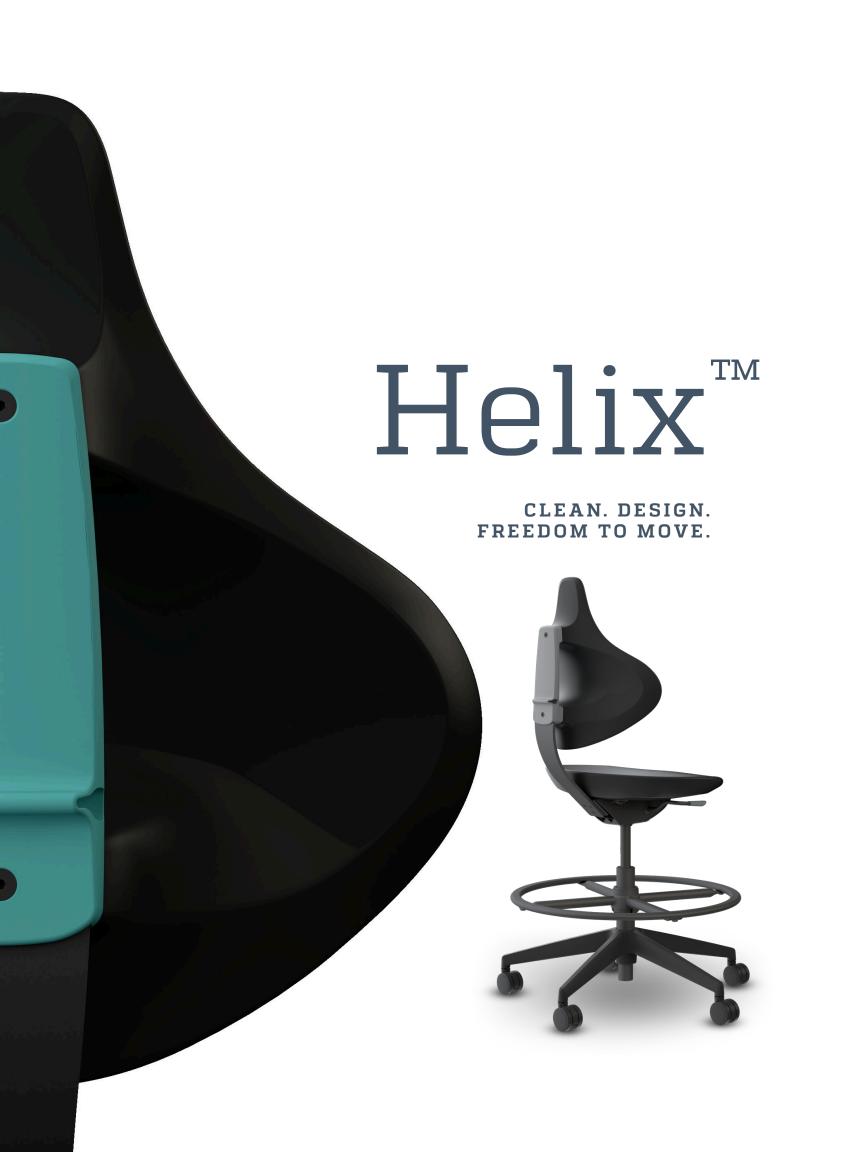

Meet Helix, the seating solution for modern healing and lab environments.

### Freedom to Move.

### A new level of organic, fluid motion for every user.

Helix embraces the human form effortlessly. Its patent pending Frameless Back™ cups the user, providing total support and unmatched freedom of motion. This unique comfort system adapts organically to a variety of users, requiring only a single adjustment handle to control height. Whether you twist, relax, focus or reach - Helix is there to support you.

# Modern design.

### Unique curves and color accents offer a fresh, modern aesthetic.

The organic form of Helix, designed entirely around natural human curves, provides a distinctive and purposeful aesthetic appropriate for healing and lab spaces. Fresh optional accent colors reflect an optimistic energy to help brighten environments.