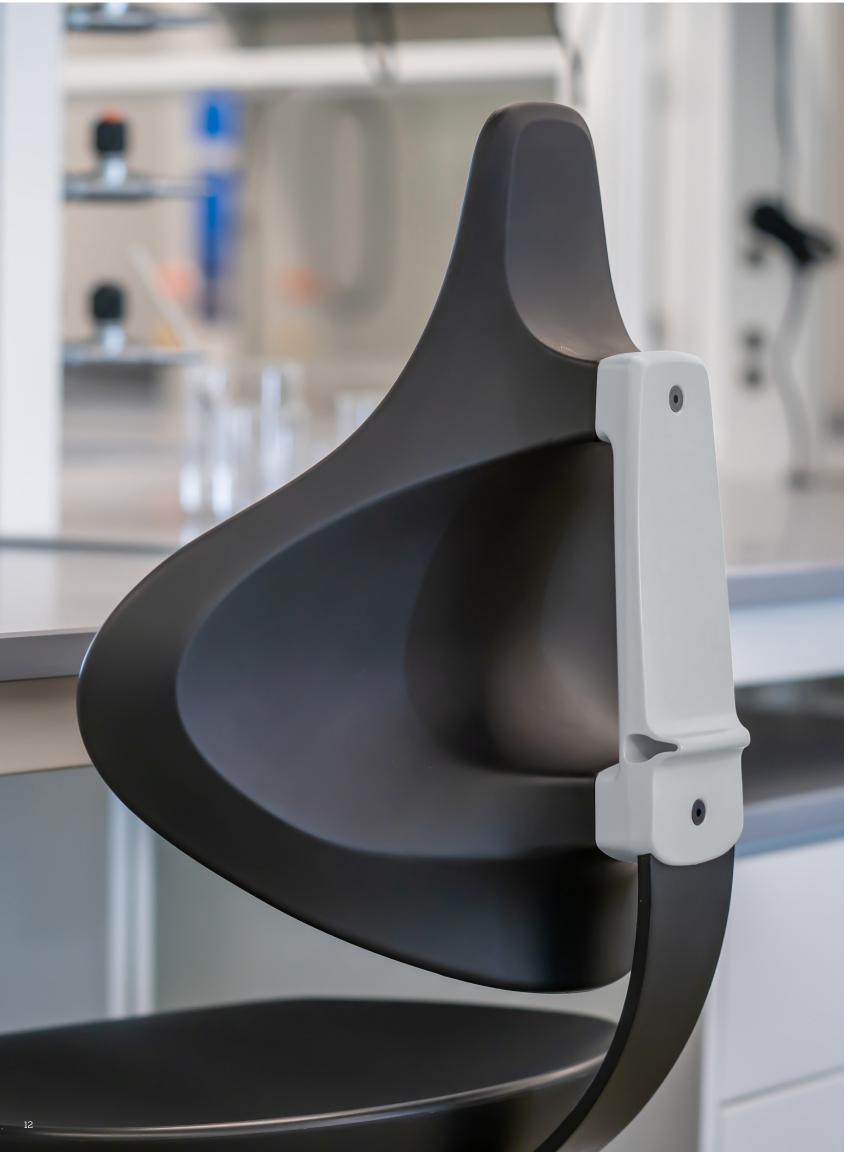

### A new level of organic, fluid motion for every user.

Helix embraces the human form effortlessly. Its patent pending Frameless Back™ cups the user, providing total support and unmatched freedom of motion. This unique comfort system adapts organically to a variety of users, requiring only a single adjustment handle to control height. Whether you twist, relax, focus or reach - Helix is there to support you.

### Unique curves and color accents offer a fresh, modern aesthetic.

The organic form of Helix, designed entirely around natural human curves, provides a distinctive and purposeful aesthetic appropriate for healing and lab spaces. Fresh optional accent colors reflect an optimistic energy to help brighten environments.