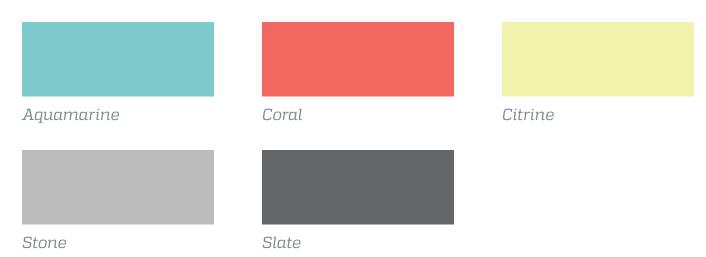

### Unique curves and color accents offer a fresh, modern aesthetic.

The organic form of Helix, designed entirely around natural human curves, provides a distinctive and purposeful aesthetic appropriate for healing and lab spaces. Fresh optional accent colors reflect an optimistic energy to help brighten environments.

### **Upright Color**