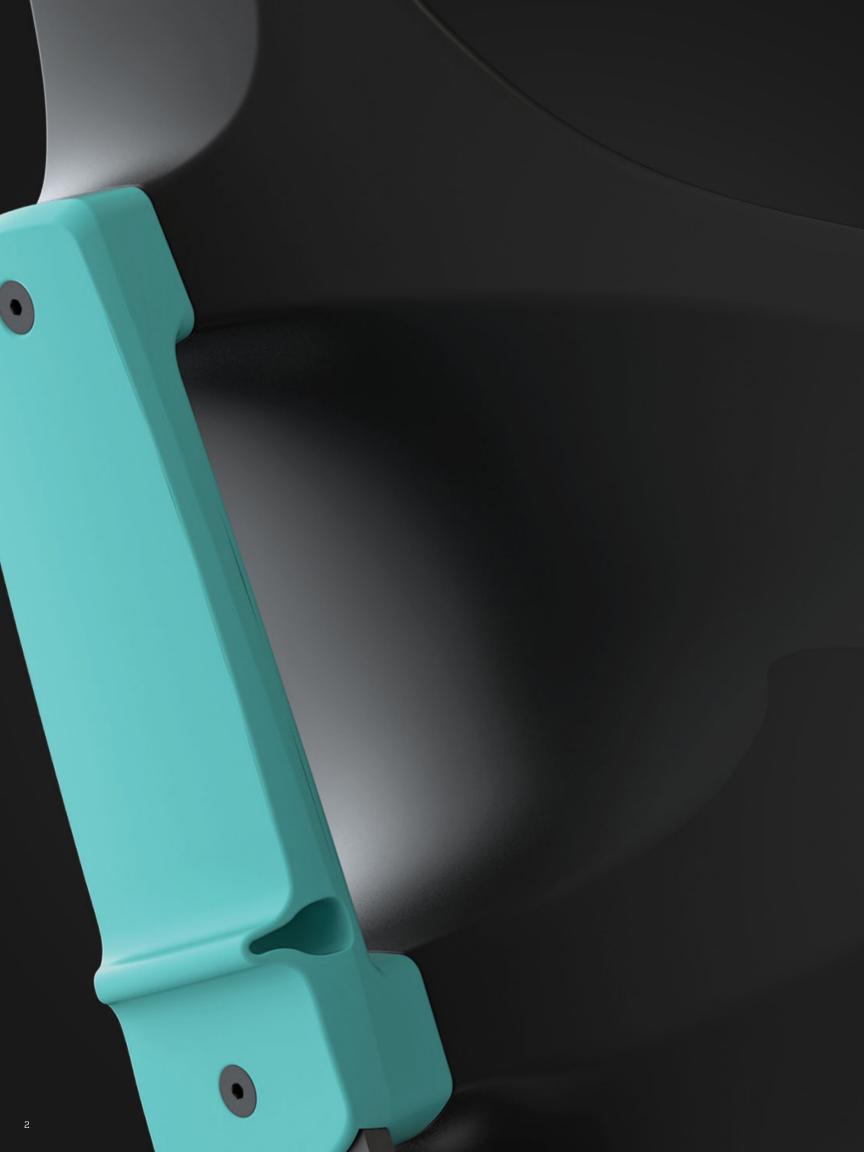

### A new level of organic, fluid motion for every user.

Helix embraces the human form effortlessly. Its patent pending Frameless Back™ cups the user, providing total support and unmatched freedom of motion. This unique comfort system adapts organically to a variety of users, requiring only a single adjustment handle to control height. Whether you twist, relax, focus or reach - Helix is there to support you.

### Unique curves and color accents offer a fresh, modern aesthetic.

The organic form of Helix, designed entirely around natural human curves, provides a distinctive and purposeful aesthetic appropriate for healing and lab spaces. Fresh optional accent colors reflect an optimistic energy to help brighten environments.

### **Upright Color**