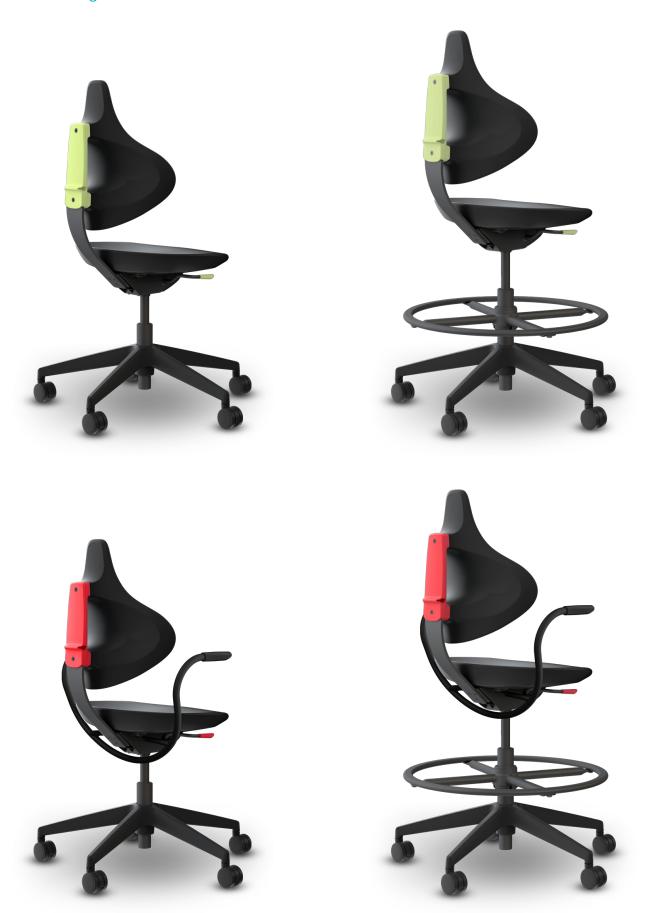

# Available Configurations

### Model Range

Desk height with arms.

High height with arms.