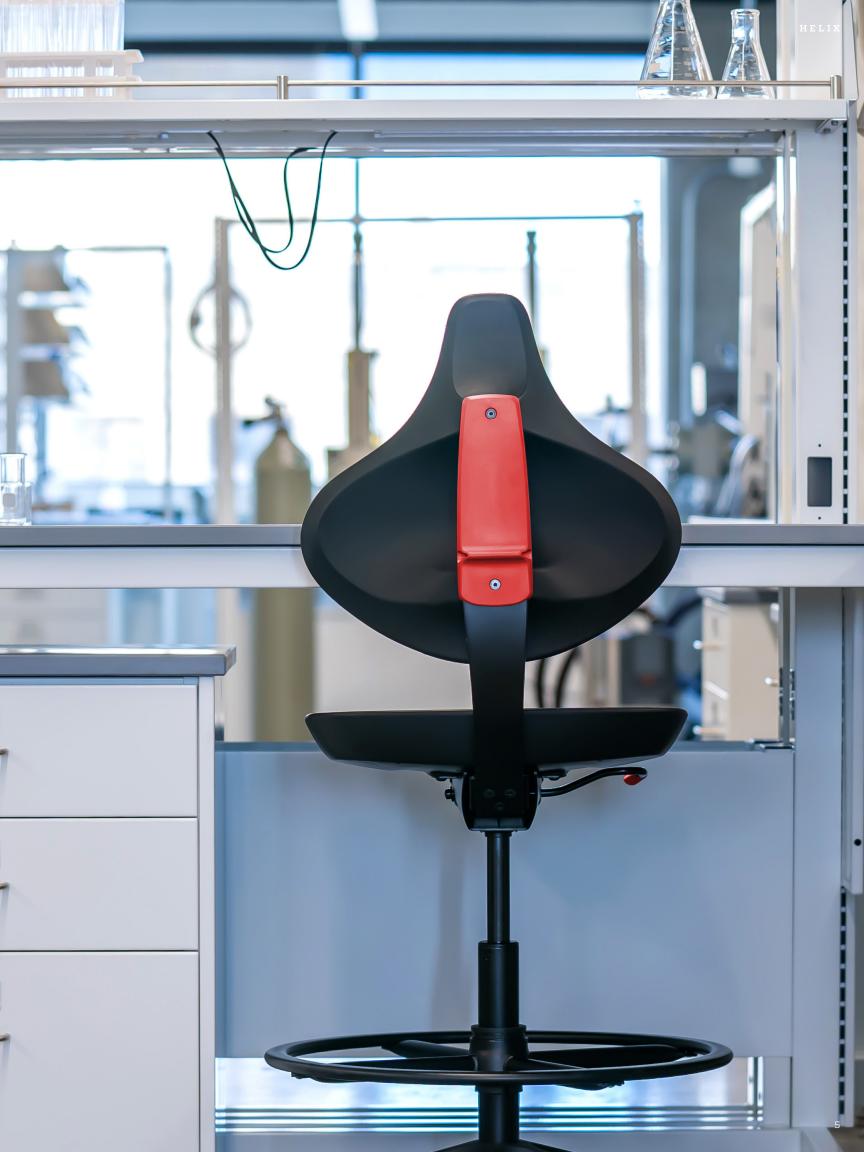

### A new level of organic, fluid motion for every user.

Helix embraces the human form effortlessly. Its patent pending Frameless Back™ cups the user, providing total support and unmatched freedom of motion. This unique comfort system adapts organically to a variety of users, requiring only a single adjustment handle to control height. Whether you twist, relax, focus or reach - Helix is there to support you.

### Unique curves and color accents offer a fresh, modern aesthetic.

The organic form of Helix, designed entirely around natural human curves, provides a distinctive and purposeful aesthetic appropriate for healing and lab spaces. Fresh optional accent colors reflect an optimistic energy to help brighten environments.

### Clean.

Seamless polyurethane cushions resist contaminants and hold up to cleaning agents.

The seamless polyurethane comfort surfaces of Helix offer exceptional protection against contaminants. All surfaces are easily cleanable, and the cushions remain resilient and supple much longer than typical vinyl coverings. Helix was designed with lab grade hygiene in mind and complies with **BIFMA Healthcare Furniture**Cleanability Guidelines HCF 8.1-2014.