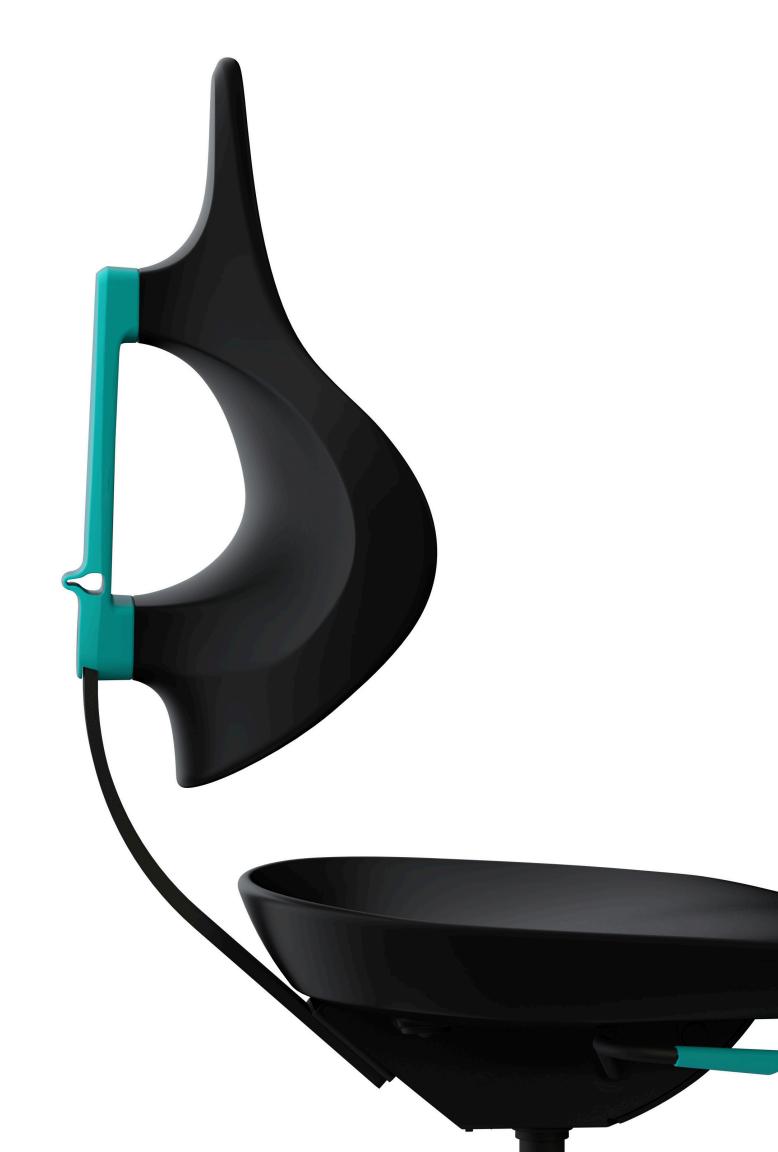

### A new level of organic, fluid motion for every user.

Helix embraces the human form effortlessly. Its patent pending Frameless Back™ cups the user, providing total support and unmatched freedom of motion. This unique comfort system adapts organically to a variety of users, requiring only a single adjustment handle to control height. Whether you twist, relax, focus or reach - Helix is there to support you.

### Unique curves and color accents offer a fresh, modern aesthetic.

The organic form of Helix, designed entirely around natural human curves, provides a distinctive and purposeful aesthetic appropriate for healing and lab spaces. Fresh optional accent colors reflect an optimistic energy to help brighten environments.

### Model Range

Desk height with arms.

High height with arms.