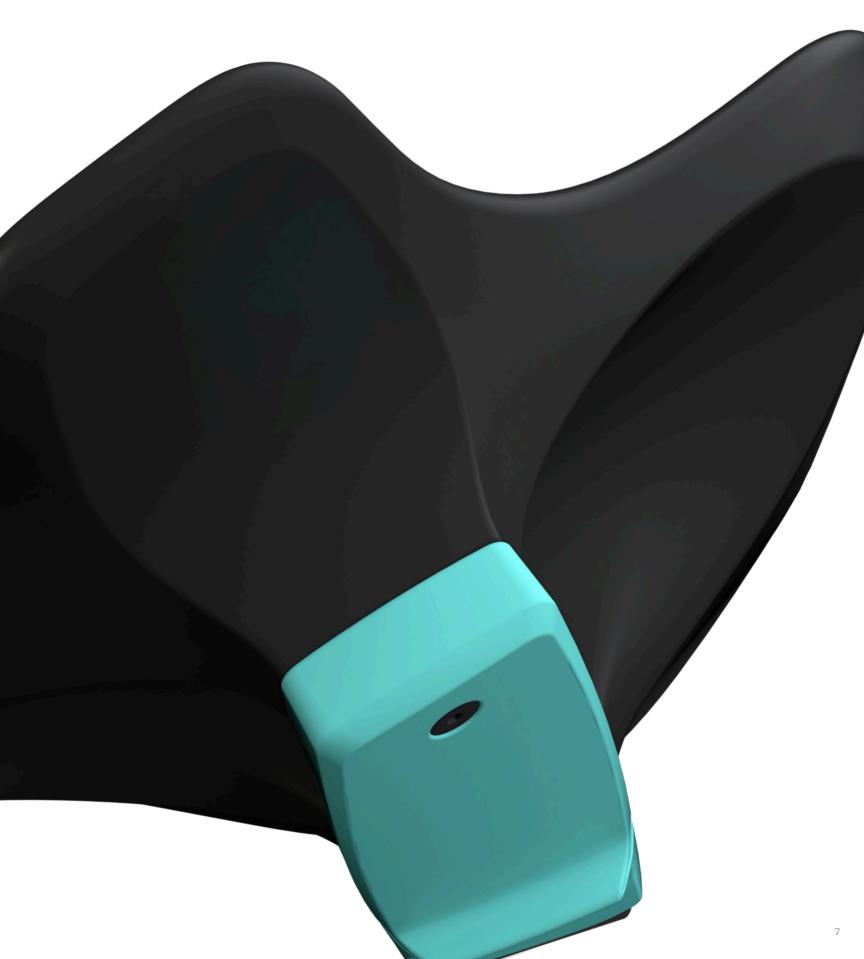

### A new level of organic, fluid motion for every user.

Helix embraces the human form effortlessly. Its patent pending Frameless Back™ cups the user, providing total support and unmatched freedom of motion. This unique comfort system adapts organically to a variety of users, requiring only a single adjustment handle to control height. Whether you twist, relax, focus or reach - Helix is there to support you.

### Unique curves and color accents offer a fresh, modern aesthetic.

The organic form of Helix, designed entirely around natural human curves, provides a distinctive and purposeful aesthetic appropriate for healing and lab spaces. Fresh optional accent colors reflect an optimistic energy to help brighten environments.