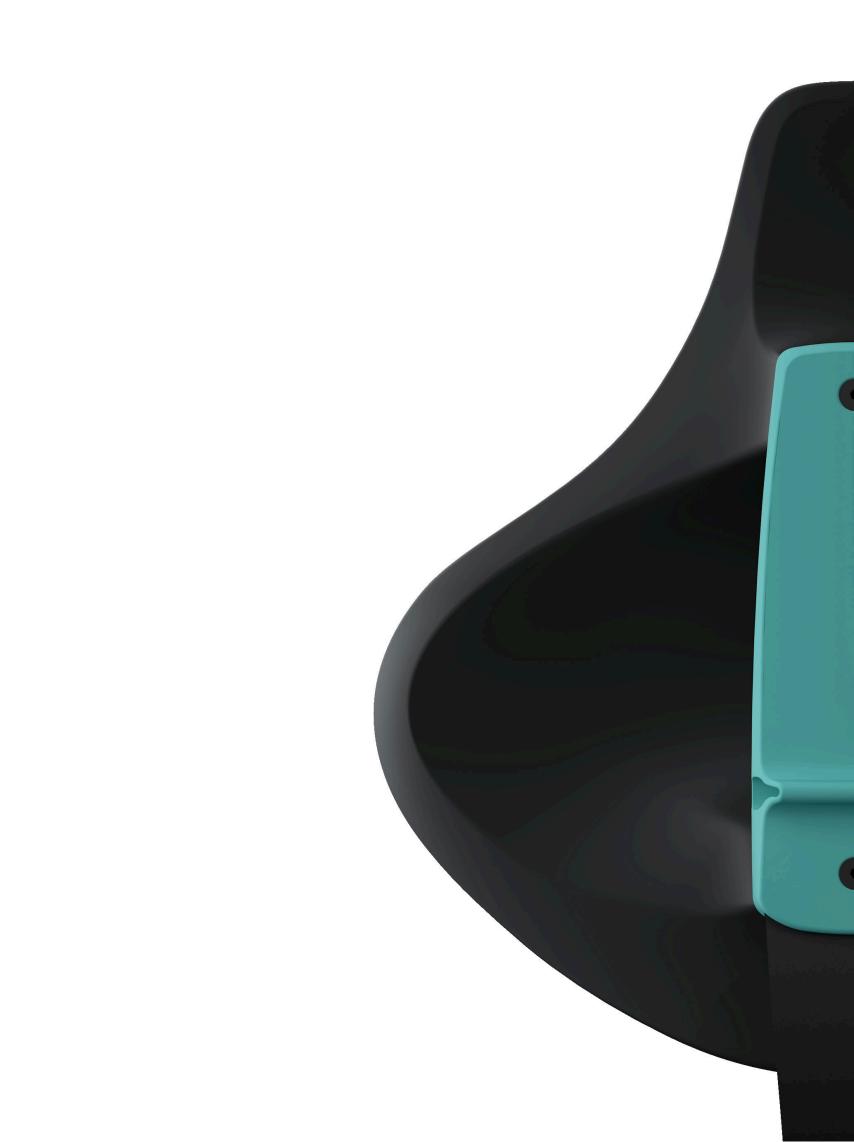

### Unique curves and color accents offer a fresh, modern aesthetic.

The organic form of Helix, designed entirely around natural human curves, provides a distinctive and purposeful aesthetic appropriate for healing and lab spaces. Fresh optional accent colors reflect an optimistic energy to help brighten environments.

### **Upright Color**