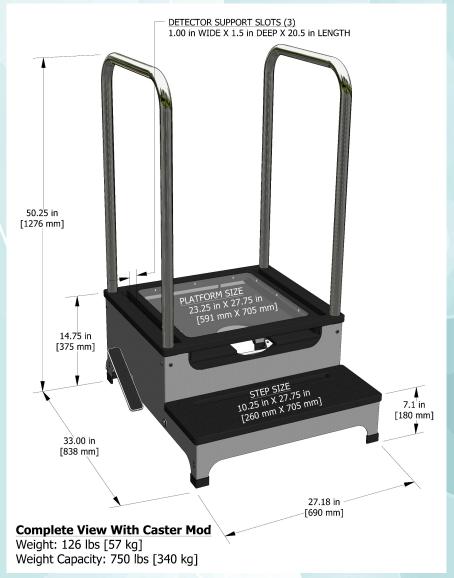

## Complete View 2 step Weight Bearing Platform with Swivel 360 System

## Complete View 2 Step Platform

The Complete View 2 Step Weight Bearing Platform safely elevates patients up to 15 in. during weight bearing lateral, AP and other anatomical views.

- Swivel 360 system for industry leading 360degree mobility
- Lock-N-Secure® II Panel Protector included
- Dual foot pedals for flexibility and ease of use
- Auto-lock feature and anti-slip platform for safety
- Medical grade stainless steel side handrails for patient stability
- 750 pounds weight capacity
- Simple to clean and sanitize