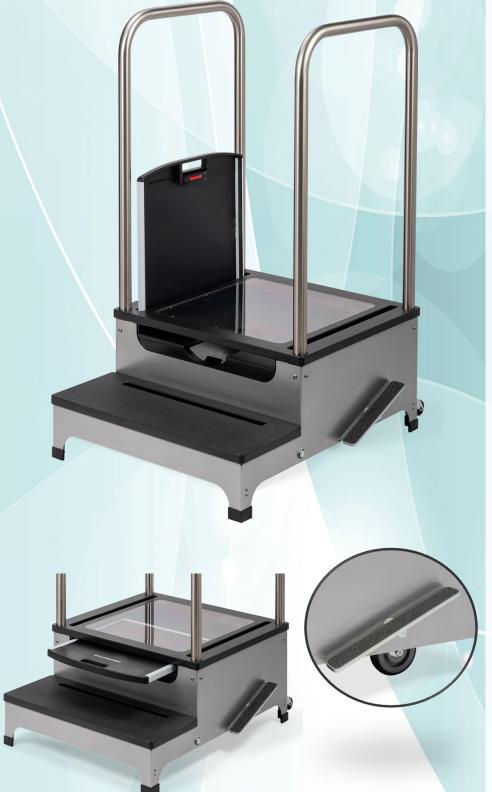

## Complete View 2 step Weight Bearing Platform with Swivel 360 System

## Complete View 2 Step Platform

The Complete View 2 Step Weight Bearing Platform safely elevates patients up to 15 in. during weight bearing lateral, AP and other anatomical views.

- Swivel 360 system for industry leading 360degree mobility
- Lock-N-Secure® II Panel Protector included
- Dual foot pedals for flexibility and ease of use
- Auto-lock feature and anti-slip platform for safety
- Medical grade stainless steel side handrails for patient stability
- 750 pounds weight capacity
- Simple to clean and sanitize