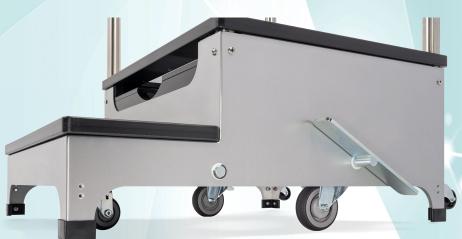

## Complete View 2 Step Platform

The Complete View 2 Step Weight Bearing Platform safely elevates patients up to 15 in. during weight bearing lateral, AP and other anatomical views.

- Swivel 360 system for industry leading 360degree mobility
- Lock-N-Secure® II Panel Protector included
- Dual foot pedals for flexibility and ease of use
- Auto-lock feature and anti-slip platform for safety
- Medical grade stainless steel side handrails for patient stability
- 750 pounds weight capacity
- Simple to clean and sanitize