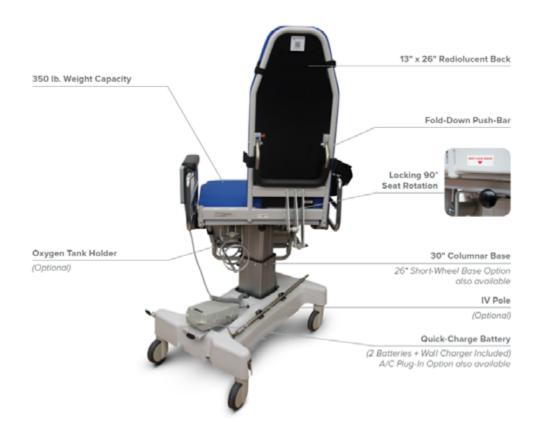

## **FEATURES & ANATOMY**

## **SPECIFICATIONS**

| Maximum Patient Weight                              | 350 lb. (159 kg.)                 |
|-----------------------------------------------------|-----------------------------------|
| Seat Height, Low                                    | 25.1 in. (64 cm.)                 |
| Seat Height, High                                   | 33 in. (83.82 cm.)                |
| Seat Cushion Height, Front (tapered)                | 3.25 in. (8.26 cm.)               |
| Seat Cushion Height, Back (tapered)                 | 2.25 in. (5.08 cm.)               |
| Back Cushion Height                                 | 33 in. (83.82 cm.)                |
| Seat Width                                          | 24 in. (61 cm.)                   |
| Back Width (no extension)                           | 15 in. (38 cm.)                   |
| Back Width (w/ optional extension)                  | 24 in. (61 cm.)                   |
| Radiolucent Window (width x height)                 | 13 in. x 26 in. (33 cm. x 65 cm.) |
| Overall Width (rails up)                            | 30.5 in. (77.47 cm.)              |
| Patient Surface Length (standard)                   | 77 in. (195.58 cm.)               |
| Patient Surface Length (w/ manual folding footrest) | 70.4 in. (179 cm.)                |
| Overall Chair Height, Low                           | 55.5 in. (141 cm.)                |
|                                                     |                                   |