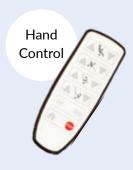

# Key features at a glance

- > OneTouch WheelBase® integrated central-locking caster system
- > 650 lb. (294.84kg) patient weight capacity
- > Low access ADA height 18.5" ( ±0.5") 46.9cm (±1.27cm)
- > 4 power functions: hi-lo, back, tilt, leg lift & extension
- > Hand control with OneTouch Patient Positioning® System, 2 programmable positions & return-to-home
- Foot control with OneTouch Patient Positioning® System, 2 programmable positions & return-to-home
- Removable, seamless upholstered top with Prefixx® Protective Finish
- Double-articulating headrest with adjustable height
- > Stirrups
- > Interchangeable headrest options