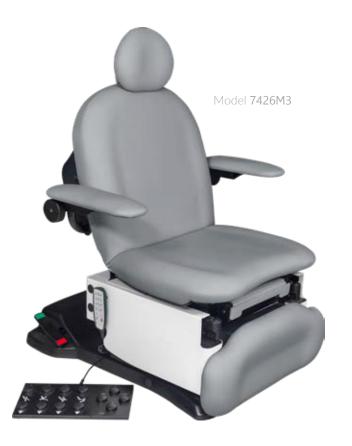

# Ultra Procedure Chair with OneTouch WheelBase®, OneTouch Patient Positioning® System Hand and Foot Control

# Key features at a glance

- > OneTouch WheelBase® integrated central-locking caster system
- > 650 lb. (294.84kg) patient weight capacity
- > Low access ADA height 18.5" ( ±0.5") 46.9cm (±1.27cm)
- > 4 power functions: hi-lo, back, tilt, leg lift & extension
- > Hand control with OneTouch Patient Positioning® System, 2 programmable positions & return-to-home
- Foot control with OneTouch Patient Positioning® System, 2 programmable positions & return-to-home
- Removable, seamless upholstered top with Prefixx® Protective Finish
- Double-articulating headrest with adjustable height
- > Stirrups
- > Interchangeable headrest options

- > Stainless steel drain pan
- Trendelenburg, Lithotomy, Semi-Fowler positions
- > Hospital-grade electrical receptacle with child safety cover (patient left)
- > Concealed paper roll holder
- 3 year limited warranty

## **Specifications**

- Height: min. 18.5" (± .5") 46.9cm (±1.27cm) at seat max. 37" at seat (93.9cm)
- > Seat width: 28" (71.12cm)
- > Back width: 26.5" (67.31cm)
- Length: 73"-80" with foot section extended (185.42cm 203.2cm)
- Leg rest: 28" W x 11.5" D(71.12cm W x 29.21cm D)
- Stirrups: four lateral positions, adjustable length
- Dual electro-mechanical actuator system for efficient speed
- > Electrical: 120 VAC, 60HZ
- > Net weight: 495lb (224kg)
- > Shipping weight: 535lb (242kg)
- > Shipping dimensions: L64 x W30 x H41 (163cm x 76cm x 104cm)