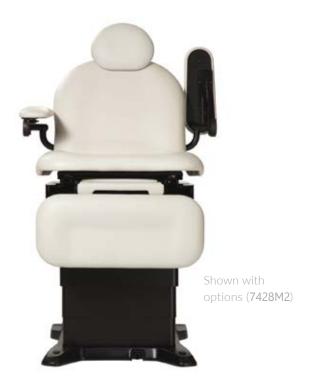

#### **Accessories**

- 7428M2 Adjustable / self-leveling arms (pair)
- > 7428M3 Removable U-shaped headrest
- > 7428M4 Removable rectangular headrest