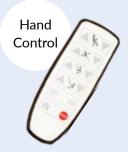

# Ultra Procedure Chair with OneTouch Patient Positioning<sup>®</sup> System Hand and Foot Control

# Key features at a glance

- > 650 lb. (294.84kg) patient weight capacity
- Low access ADA height 18.5"
  (±0.5") 46.9cm (±1.27cm)
- 4 power functions: hi-lo, back, tilt, leg lift & extension
- Hand control with OneTouch
  Patient Positioning® System,
  2 programmable positions &
  return-to-home
- Foot control with OneTouch Patient Positioning<sup>®</sup> System, 2 programmable positions & return-to-home
- Removable, seamless upholstery with Prefixx<sup>®</sup> Protective Finish
- > Double-articulating headrest with adjustable height
- Interchangeable headrest options