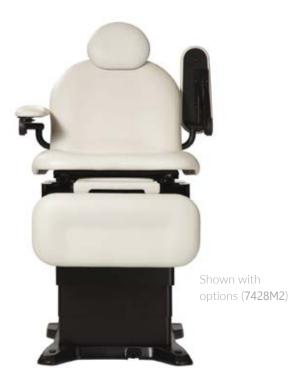

### Colors

- > 7428M2 Adjustable / self-leveling arms (pair)
- > 7428M3 Removable U-shaped headrest
- 7428M4 Removable rectangular headrest

4767 Broadmoor Ave. SE, Suite #5, Kentwood, MI 49512