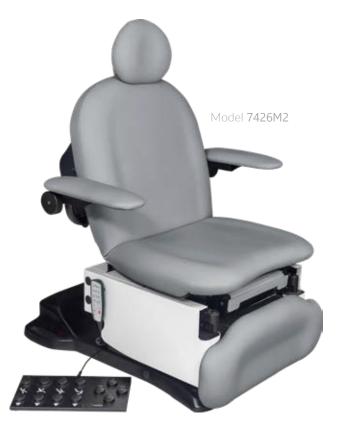

# Key features at a glance

- > 650 lb. (294.84kg) patient weight capacity
- Low access ADA height 18.5"
  (±0.5") 46.9cm (±1.27cm)
- 4 power functions: hi-lo, back, tilt, leg lift & extension
- Hand control with OneTouch
  Patient Positioning® System,
  2 programmable positions &
  return-to-home
- Foot control with OneTouch Patient Positioning<sup>®</sup> System, 2 programmable positions & return-to-home
- Removable, seamless upholstery with Prefixx<sup>®</sup> Protective Finish
- > Double-articulating headrest with adjustable height
- Interchangeable headrest options

- > Stirrups
- > Stainless steel drain pan
- > Trendelenburg, Lithotomy, Semi-Fowler positions
- Hospital-grade electrical receptacle with child safety cover (patient left)
- > Concealed paper roll holder
- > 3 year limited warranty

## **Specifications**

- Height: min. 18.5" (± .5") 46.9cm (±1.27cm) at seat max. 37" at seat (93.9cm)
- > Seat width: 28" (71.12cm)
- > Back width: 26.5" (67.31cm)
- Length: 73"-80" with foot section extended (185.42cm – 203.2cm)
- Leg rest: 28" W x 11.5" D (71.12cm W x 29.21cm D)
- > Stirrups: four lateral positions, adjustable length
- > Dual electro-mechanical actuator system for efficient speed
- > Electrical: 120 VAC, 60HZ
- > Net weight: 465lb (211kg)
- > Shipping weight: 505lb (229kg)
- Shipping dimensions: L64 x W30 x H41 (163cm x 76cm x 104cm)