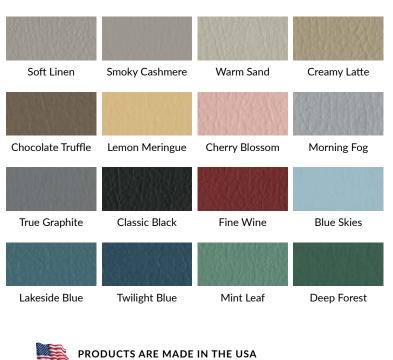

stery with Prefixx<sup>®</sup> Protective Finish
- Hospital-grade electrical receptacle with child safety cover (patient left)





### **Specifications**

- Height: min. 18.5" (± .5") 46.9cm
  (±1.27cm) at seat max. 37" at seat 93.9cm
- > Seat width: 28" (71.12cm)
- > Back width: 24.5" (62.23cm)
- Length: 70" 80" with foot section extended (177.8cm – 203.2cm)
- Leg rest: 28" W x 13" D
  (71.12cm W x 33.02cm D)
- Dual electro-mechanical actuator system for efficient speed
- Electrical: 120 VAC, 60HZ, 5 AMP
- > Net weight: 410lb (185kg)

**Accessories** 

- > Shipping weight: 450lb (204kg)
- Shipping dimensions: L64 x W30 x H41 (163cm x 76cm x 104cm)

7428M1 – Adjustable / self-leveling arms (pair)
 7428M3 – Removable U-shaped headrest
 7428M4 – Removable rectangular headrest



## Colors



4767 Broadmoor Ave. SE, Suite #5, Kentwood, MI 49512