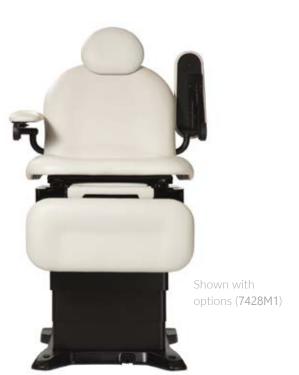

#### For head-centric practices

The power4010 is a product of extensive research and clinical feedback, developed to improve patient care and streamline the work of healthcare providers , such as ENT, Dermatology, and Plastic Surgery professionals. Designed for head-centric procedures, the power4010 meets ADA and U.S. Access Board

## Key features at a glance

 Chair designed for head-centric practices

most patients.

- > Slim back cushion for accessibility
- Double-articulating headrest with height adjustability and interchangeable headrest options
- > 650 lb. (294.84 kg) patient weight capacity
- Low access ADA height 18.5"
  (±0.5") 46.9cm (±1.27cm)
- 4 power functions: hi-lo, back, tilt, leg lift & extension

- Hand control with OneTouch Patient Positioning<sup>®</sup> System, 2 programmable positions and auto-return
- > Power seat that tilts up
- > Power leg lift for patient comfort
- > Concealed 18" paper roll holder
- Trendelenberg, Lithotomy & Semi-Fowler positions
- Removable, seamless upholstery with Prefixx<sup>®</sup> Protective Finish
- Hospital-grade electrical receptacle with child safety cover (patient left)