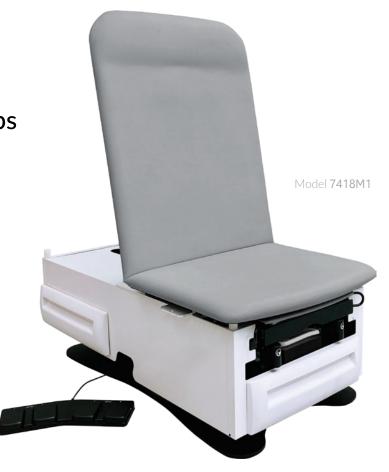

# Fusion ONE+TM

Power Hi-Lo, Power Back **Exam Table with Foot** Control, Drain Pan & Stirrups

#### For examinations

Fusing the accessibility of a power table and the affordability of a fixed-height box table, the FusionONE+ Power Exam Table offers the features healthcare providers need most.

Featuring a power back, this hi-lo exam table can accommodate multiple specialties. It enables simple ADA access and ease of examination for patients of all ages and abilities. The power backrest makes it easy to lie patients back and sit them up safely and comfortably.

## Key features at a glance

- > Power hi-lo and power backrest
- > Two-function foot control
- > 18"-21" (45.7 cm-53.3 cm) paper roll holder
- > 500 lb. (226.8 kg) patient weight capacity
- ADA Accessible 19" (48.3 cm)
- > Large, reversible side drawer and large front drawer
- Drain pan: plastic 1.5" deep (3.8 cm)
- > Removable, seamless upholstered top with PreFixx® Protective Finish
- > Durable, galvanized steel construction
- > Heavy-gauge steel pull-out leg rest
- Foldaway stirrups with four lateral positions and adjustable length
- Easy-clean powder coat enamel surfaces
- 3-year limited warranty

## **Specifications**

- Height: min. 19" (48.3 cm) at seat max. 32" (81.3 cm)
- > Width: 28" (71.1 cm)
- Length: 58"-76" (147.3 cm-193 cm) with leg rest extended
- Leg rest: 18" W x 18" D (45.7 cm W x 45.7 cm D)
- > Storage Drawer (Front): 18" W x 12" D x 3" H (45.7 cm x 30.5 cm x 7.6 cm)
- > Storage Drawer (Side): 17.5" W x 21" D x 5" H (44.5 cm x 53.3 cm x 12.7 cm)
- > Single-column, electro-magnetic actuator
- > Electrical: 120 VAC 10 AMP, 60 Hz
- Weight capacity: 500 lbs. (226.8kg)
- > Net weight: 350 lbs. (159kg)
- > Shipping weight: 390 lbs. (177kg)
- Shipping dimensions: 30" W x 64" L x 31" H (76.2 cm x 162.6 cm x 78.7 cm)