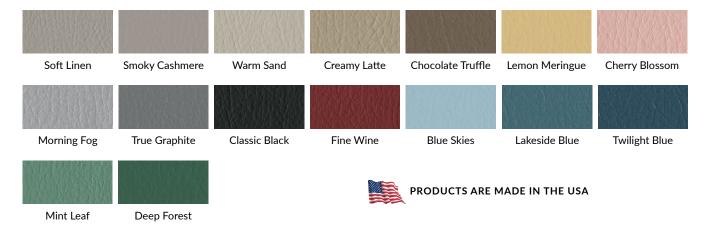

gth
- Easy-clean powder coat enamel surfaces
- 3-year limited warranty



## **Specifications**

- Height: min. 19" (48.3 cm) at seat max. 32" (81.3 cm)
- > Width: 28" (71.1 cm)
- Length: 58"-76" (147.3 cm-193 cm) with leg rest extended
- Leg rest: 18" W x 18" D (45.7 cm W x 45.7 cm D)
- > Storage Drawer (Front): 18" W x 12" D x 3" H (45.7 cm x 30.5 cm x 7.6 cm)
- > Storage Drawer (Side): 17.5" W x 21" D x 5" H (44.5 cm x 53.3 cm x 12.7 cm)
- > Single-column, electro-magnetic actuator
- > Electrical: 120 VAC 10 AMP, 60 Hz
- Weight capacity: 500 lbs. (226.8kg)
- > Net weight: 350 lbs. (159kg)
- > Shipping weight: 390 lbs. (177kg)
- Shipping dimensions: 30" W x 64" L x 31" H (76.2 cm x 162.6 cm x 78.7 cm)

### **Accessories**

- > 7419M3 Hand Control
- > **7419M1** Armrests

### **Colors**