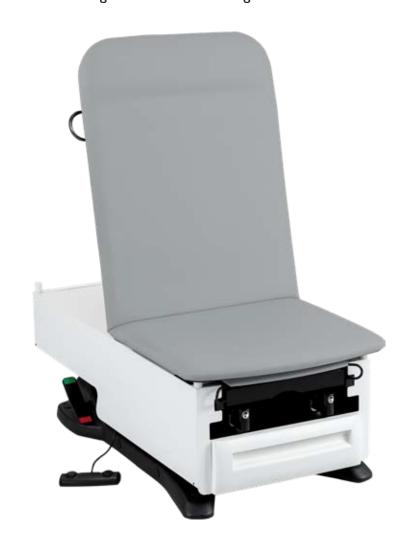

### For examinations

With the accessibility of a power table and the affordability of a box table, the FusionONE ProGlide™ offers the features healthcare providers need most.

This hi-lo exam table with stirrups enables simple ADA access and ease of examination for patients of all ages and abilities.

The OneTouch WheelBase® System makes moving our ProGlide™ Series of products as easy as pushing a pedal. The integrated central-locking wheelbase with an intuitive foot pedal enables staff to move the equipment easily and quickly for cleaning, then lock it solidly into place for exams.

## Key features at a glance

- > OneTouch WheelBase® System
- > Power hi-lo and manual backrest
- > One-function foot control with hi-lo
- > Single column electro-magnetic actuator
- > 18"-21" paper roll holder (53.3cm)
- 500lb (226.8kg) patient weight capacity
- ADA Accessible 19" (48.3 cm)
- Large front drawer
- Drain pan: plastic 1.5' deep (3.81cm)
- Removable, seamless upholstered top with PreFixx® Protective Finish
- Heavy-gauge steel extension leg pull-out to accommodate most patient heights
- Stirrups with four lateral positions, adjustable length
- > Durable, galvanized steel construction
- Easy-clean powder coat enamel surfaces
- 3-year limited warranty

## **Specifications**

- Height: min. 19" (48.3 cm) at seat max. 32" (81.3 cm)
- > Width: 28" (71.12 cm)
- Length: 58"-76" with foot section extended (147.3 cm 193.0 cm)
- Leg rest: 18" W x 18" D (45.7 cm W x 45.7 cm D)
- Storage Drawer (Front): 18.0" W x 12.0"D x 3.0" H (46 cm x 30 cm x 8 cm)
- > Single column electro-magnetic actuator
- › Electrical: 120VAC, 60 HZ
- Weight capacity: 500lb (226.8kg)
- > Net weight: 300lb (136kg)
- > Shipping weight: 350lb (159kg)
- Shipping dimensions: 30" W x 64" L x 31" H (76 cm x 163 cm x 79 cm)