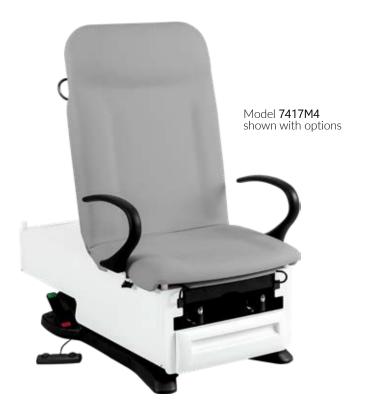

most patient heights
- Stirrups with four lateral positions, adjustable length
- > Durable, galvanized steel construction
- Easy-clean powder coat enamel surfaces
- 3-year limited warranty



## **Specifications**

- Height: min. 19" (48.3 cm) at seat max. 32" (81.3 cm)
- > Width: 28" (71.12 cm)
- Length: 58"-76" with foot section extended (147.3 cm 193.0 cm)
- Leg rest: 18" W x 18" D (45.7 cm W x 45.7 cm D)
- Storage Drawer (Front): 18.0" W x 12.0"D x 3.0" H (46 cm x 30 cm x 8 cm)
- > Single column electro-magnetic actuator
- › Electrical: 120VAC, 60 HZ
- Weight capacity: 500lb (226.8kg)
- > Net weight: 300lb (136kg)
- > Shipping weight: 350lb (159kg)
- Shipping dimensions: 30" W x 64" L x 31" H (76 cm x 163 cm x 79 cm)

#### Accessories

- > 7419M2 Hand Control
- > **7419M1** Armrests



# **Upholstery** and Colors

Every model is available with Classic or Premium upholstery and in 16 colors.