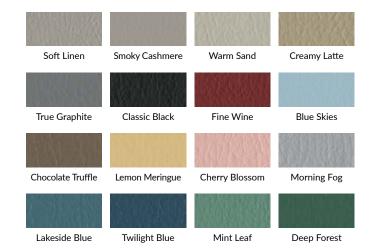

# **Upholstery** and Colors

Every model is available with Classic or Premium upholstery and in 16 colors.