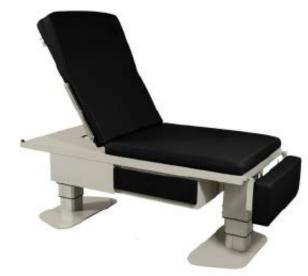

# Two Function Bariatric Power Table

### Model 7423M1

Bariatric Treatment Table provides unmatched capacity and comfort in a stable, heavy duty all-steel design. The 7423M1 has an 800-lb. (362.9kg) patient weight capacity and a low 19" seat height. It also features a fully articulating power back section as well as power hi-lo control.

# Key features at a glance

- Ultra comfort seamless top with antimicrobial guard and built in pillow
- ADA Compliant with 19" (48.3cm) low access
- All-steel heavy duty construction
- > Power Hi-Lo
- Two function hand control
- Concealed paper roll holder 18" – 21" (45.7cm – 53.3cm)
- Electro-mechanical actuator system
- > 10" (25.4cm) leg section
- Large, full extension storage drawer on roller bearing drawer guides
- 800lb (363kg)weight capacity
- 3 year limited warranty