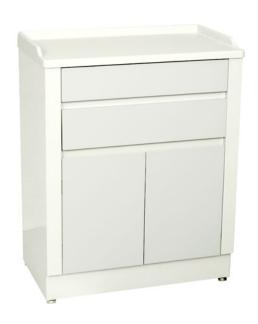

# Modular Treatment Cabinet with Two Bottom Drawers and Doors

## Model 7413M1

Modular Treatment Cabinet comes equipped with two bottom drawers, two-door cupboard with doors and non-adjustable shelf as well as a Kydex work surface. It is the perfect complement to any exam room and treatment area.

# Key features at a glance

- 20 gauge steel construction
- Removable, nonadjustable shelf
- > Kydex top with rail
- Heavy duty concealed door hinges
- > Adjustable leveling glides
- 3-year limited warranty