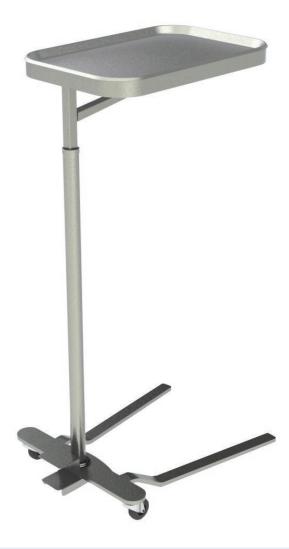

## Stainless Steel Mayo Stand with Foot Pedal

### Model 7411M2

Stainless steel Mayo Stand options feature a foot pedal height control and a tip-resistant weighted flat base that easily slides under O.R. tables. The units are mounted on swivel casters.

The **7411M2** comes with a removeable 16" X 21" stainless steel tray.

# Key features at a glance

- > All stainless steel construction
- Removable stainless steel tray 16" x 21" (40.6cm x 53cm)
- > Foot pedal height control
- > Tip-resistant, weighted flat base
- ightarrow 2" (5.1cm) ball bearing swivel casters
- > 3 year limited warranty

### **Specifications**

Min. Height: 38.25" (97.2cm) Max. Height: 63.875" (162.2cm) Tray Dimensions: 16" x 21" (40.6cm x 53cm)

4767 Broadmoor Ave. SE, Suite #5, Kentwood, MI 49512