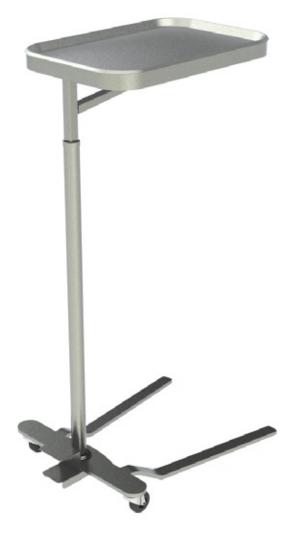

## Stainless Steel Mayo Stand with Foot Pedal

### Model 7411M1

Stainless steel Mayo Stand options feature a foot pedal height control and a tip-resistant weighted flat base that easily slides under O.R. tables. The units are mounted on swivel casters.

The **7411M1** comes with a removeable 13" X 19" stainless steel tray.

# Key features at a glance

- > All stainless steel construction
- Removable stainless steel tray 13"x19" (33cm x 48.3cm)
- > Foot pedal height control
- > Tip-resistant, weighted flat base
- > 2" (5.1cm) ball bearing swivel casters
- > 3 year limited warranty

### **Specifications**

Min. Height: 38.25" (97.2cm) Max. Height: 63.875" (162.2cm) Tray Dimensions: 13"x19" (33cm x 48.3cm)

4767 Broadmoor Ave. SE, Suite #5, Kentwood, MI 49512