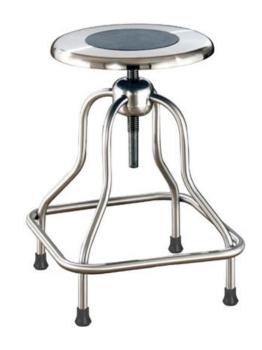

# Stainless Steel Revolving Stool with Foot Ring

### Model 7410M1

Stools are made of high-quality, medical grade 304 stainless steel.

All come standard with tubular footrest and non-slip material, flush mounted onto stool seat. All come with a limited 3-year warranty.

## Key features at a glance

- High-quality, welded stainless steel construction
- > Welded foot rest
- Non-slip material mounted into recess of stool seat (flush finish)
- Non-slip rubber feet on stool legs
- Heavy duty threaded stem for seat height adjustment
- 3-year limited warranty

### **Specifications**

Seat diameter: 14" (35.6cm)

Foot rest dimensions: 16.25"x16.25" (41.3cm x 41.3cm)

Min. seat height: 19" (48.3cm) Max. seat height: 25" (63.5cm)